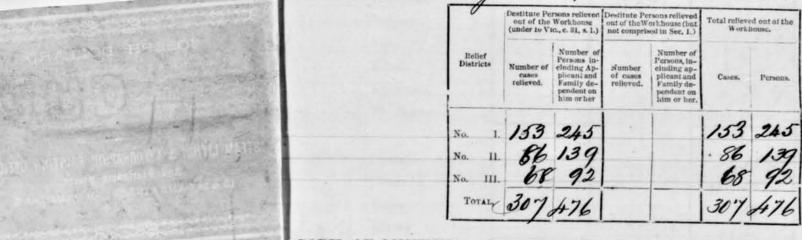

RETURN of DESTITUTE PERSONS relieved out of the Workhouse, as by Relief Lists, for the last Week ended Saturday, the day of Cuffest 1874 authenticated and laid before the Board of Guardians at this Meeting.

|                     | out of the                | rsons relieved<br>Workhouse<br>ic., e. 31, s. 1.)                                                | out of the W                    | rsons relieved<br>orkhouse (but<br>sed in Sec. L.)                                                 |        | ed out of the<br>house. |
|---------------------|---------------------------|--------------------------------------------------------------------------------------------------|---------------------------------|----------------------------------------------------------------------------------------------------|--------|-------------------------|
| Relief<br>Districts | Number of cases relieved. | Number of<br>Persons in-<br>cluding Ap-<br>plicant and<br>Family de-<br>pendent on<br>him or her | Number<br>of cases<br>relieved, | Number of<br>Persons, in-<br>ciuding ap-<br>plicant and<br>Family de-<br>pendent on<br>him or her. | Cases. | Persons.                |
| No. 1.              | 153                       | 245                                                                                              |                                 |                                                                                                    | 153    | 245                     |
| No. 11.             | 93                        | 156                                                                                              | -                               |                                                                                                    | 93     | 156                     |
| No. 111.            | 72                        | 96                                                                                               |                                 |                                                                                                    | 72     | 96                      |
| TOTAL,              | 318                       | 497                                                                                              |                                 |                                                                                                    | 318    | 497                     |