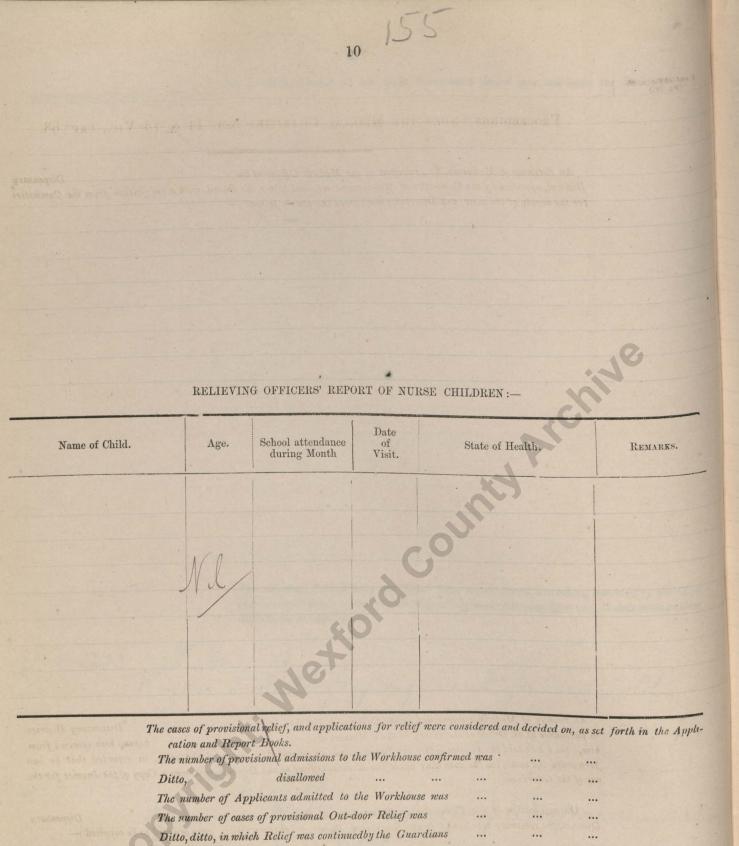

The Tailor applied for le ave of absence, & was refused copyright: Mexford County Archive

|                | RELIEVI | NG OFFICERS' REP                  | ORT OF NU            | RSE CHILDREN :   | Ne             |
|----------------|---------|-----------------------------------|----------------------|------------------|----------------|
| Name of Child. | Age.    | School attendance<br>during Month | Date<br>of<br>Visit. | State of Health. | Remarks.       |
|                |         |                                   |                      | ines.            |                |
| 1/ 17          |         |                                   |                      | ,0               |                |
| AL             |         |                                   | so                   |                  | And the second |
|                |         | Net                               |                      |                  |                |

The cases of provisional relief, and applications for relief were considered and decided on, as set forth in the Application and Report Books. The number of provisional adm

| the number of provisional admissions to the Workhouse confirmed was                                             |             |     |  |
|-----------------------------------------------------------------------------------------------------------------|-------------|-----|--|
| Ditto, disallowed                                                                                               | where       |     |  |
| The number of Applicants admitted to the Workhouse was                                                          |             | ••• |  |
| The number of cases of provisional Out-door Relief mas                                                          |             |     |  |
| Ditto, ditto, in which Relief was continued by the Guardians                                                    |             |     |  |
| The number of other Applicants in the Relieving Officers' Books relieved                                        |             | ••• |  |
| Guardians was                                                                                                   | by order of | the |  |
| 1997 - 1997 - 1997 - 1997 - 1997 - 1997 - 1997 - 1997 - 1997 - 1997 - 1997 - 1997 - 1997 - 1997 - 1997 - 1997 - |             |     |  |