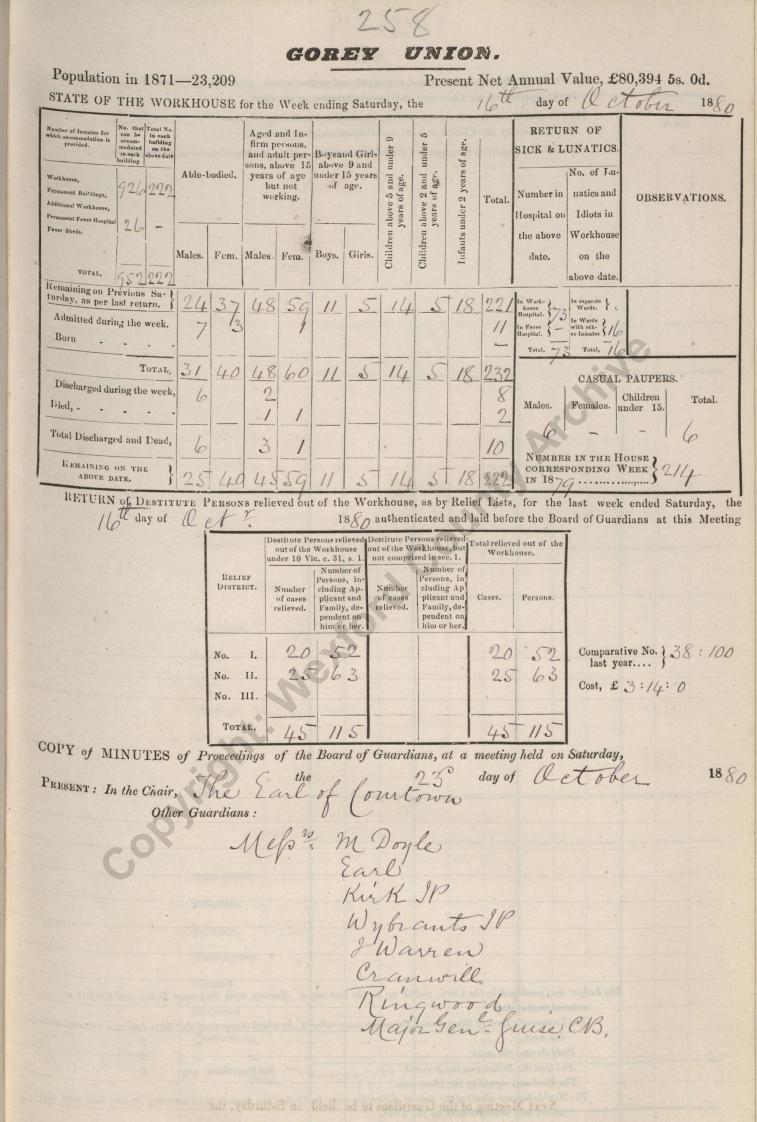

Poor Law Union minute book Gorey Uni

WX/BG94/1/65

3 July 1880 – 25 December 1880 copyrig

Rus Copyright wetter dound Archive An Rallfornhe

UNION. GOREY Population in 1871-23,209 Present Net Annual Value, £80,394 5s. 0d. STATE OF THE WORKHOUSE for the Week ending Saturday, the 1880 26 day of une RETURN OF Number of Inmates for which accommodation is tha be Aged and In-10 firm persons, and adult perprovided. age SICK & LUNATICS. under under Boysand Girls sons, above 15 above 9 and years of age under 15 years under 2 years of No. of Jau Able-bodied. Children above 2 and years of age. Children above 5 and Wurkha years of age. but not of age. 2624 natics and Number in ent Buildings, OBSERVATIONS. working. Total. al Workhouse Hospital on Idiots in nent Fever H. 26 Workhouse Fever Shede the above Infants Males. Males Fem. Boys. Girls. date. on the Fem. TOTAL, 95225. Remaining on Previous Saabove date. 20 turday, as per last return. 261 Wards. } 4 6 48 63 16 54 183 Admitted during the week. In Wards with oth-er Inmates 2 1 4 in Fever { 26 1 7 Born Total, 90 Total, 18 27 63 10 TOTAL, 48 35 58 CASUAL PAUPERS. Discharged during the week 3 23 2 1 Children 5 1 Total. Males. Females. under 15. Died, -2 2 4 Total Discharged and Dead, 3 2 3 1 25 1 6 NUMBER IN THE HOUSE REMAINING ON THE CORRESPONDING WEEK ABOVE DATE. 29 51 62 14 6 IN 1870 4 IG PERSONS relieved out of the Workhouse, as by Relief Lists, for the last week ended Saturday, RETURN of DESTITUTE the 1880 authenticated and laid before the Board of Guardians at this Meeting 26 day of me Destitute Persons relieved Destitute Persons relieved. out of the Workhouse under 10 Vic. c. 31, s. 1. not comprised in sec. 1. Workhouse. Number o Number of RELIEF Persons, in-cluding Ap-plicant and Persons, in Number of cases relieved. DISTRICT Number of cases cluding Ap plicant and Family, de-Cases. Persons. Family, de-pendent on him or her. relieved. pendent on him or her. 82 Comparative No. 2 82 No. I. 36 2 last year.... 2 78 8 П. No. Cost, £ 5:18:11 III. No. TOTAL. 160 160 S 7 COPY of MINUTES of Proceedings the Board of Guardians, at a meeting held on Saturday, of 1880 the day of Ul PRESENT : In the Chair, 11 ren 59 Other Guardians : 5 Burkitt mions ajor few Guise D'arc nald 2 wen gwor The Minutes of last Meeting were read and Signed.