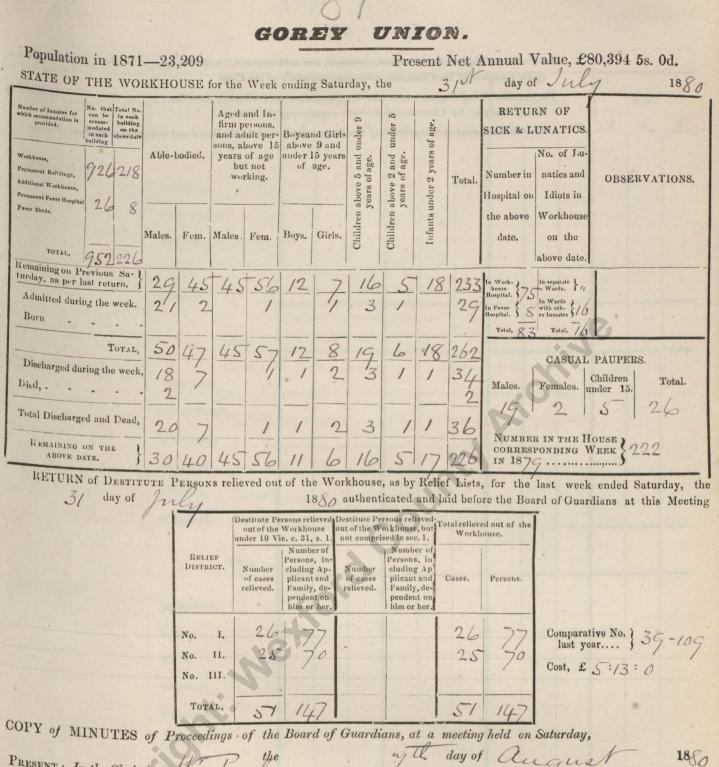

Poor Law Union minute book Gorey Uni

WX/BG94/1/65

3 July 1880 – 25 December 1880 copyrig

Rus Copyright wetter dound Archive An Rallfornhe

UNION. GOREY Population in 1871-23,209 Present Net Annual Value, £80,394 5s. 0d. STATE OF THE WORKHOUSE for the Week ending Saturday, the 1880 26 day of une RETURN OF Number of Inmates for which accommodation is tha be Aged and In-10 firm persons, and adult perprovided. age SICK & LUNATICS. under under Boysand Girls sons, above 15 above 9 and years of age under 15 years under 2 years of No. of Jau Able-bodied. Children above 2 and years of age. Children above 5 and Wurkha years of age. but not of age. 2624 natics and Number in ent Buildings, OBSERVATIONS. working. Total. al Workhouse Hospital on Idiots in nent Fever H. 26 Workhouse Fever Shede the above Infants Males. Males Fem. Boys. Girls. date. on the Fem. TOTAL, 95225. Remaining on Previous Saabove date. 20 turday, as per last return. 261 Wards. } 4 6 48 63 16 54 183 Admitted during the week. In Wards with oth-er Inmates 2 1 4 in Fever { 26 1 7 Born Total, 90 Total, 18 27 63 10 TOTAL, 48 35 58 CASUAL PAUPERS. Discharged during the week 3 23 2 1 Children 5 1 Total. Males. Females. under 15. Died, -2 2 4 Total Discharged and Dead, 3 2 3 1 25 1 6 NUMBER IN THE HOUSE REMAINING ON THE CORRESPONDING WEEK ABOVE DATE. 29 51 62 14 6 IN 1870 4 IG PERSONS relieved out of the Workhouse, as by Relief Lists, for the last week ended Saturday, RETURN of DESTITUTE the 1880 authenticated and laid before the Board of Guardians at this Meeting 26 day of me Destitute Persons relieved Destitute Persons relieved. out of the Workhouse under 10 Vic. c. 31, s. 1. not comprised in sec. 1. Workhouse. Number o Number of RELIEF Persons, in-cluding Ap-plicant and Persons, in Number of cases relieved. DISTRICT Number of cases cluding Ap plicant and Family, de-Cases. Persons. Family, de-pendent on him or her. relieved. pendent on him or her. 82 Comparative No. 2 82 No. I. 36 2 last year.... 2 78 8 П. No. Cost, £ 5:18:11 III. No. TOTAL. 160 160 S 7 COPY of MINUTES of Proceedings the Board of Guardians, at a meeting held on Saturday, of 1880 the day of Ul PRESENT : In the Chair, 11 ren 59 Other Guardians : 5 Burkitt mions ajor few Guise D'arc nald 2 wen gwor The Minutes of last Meeting were read and Signed.