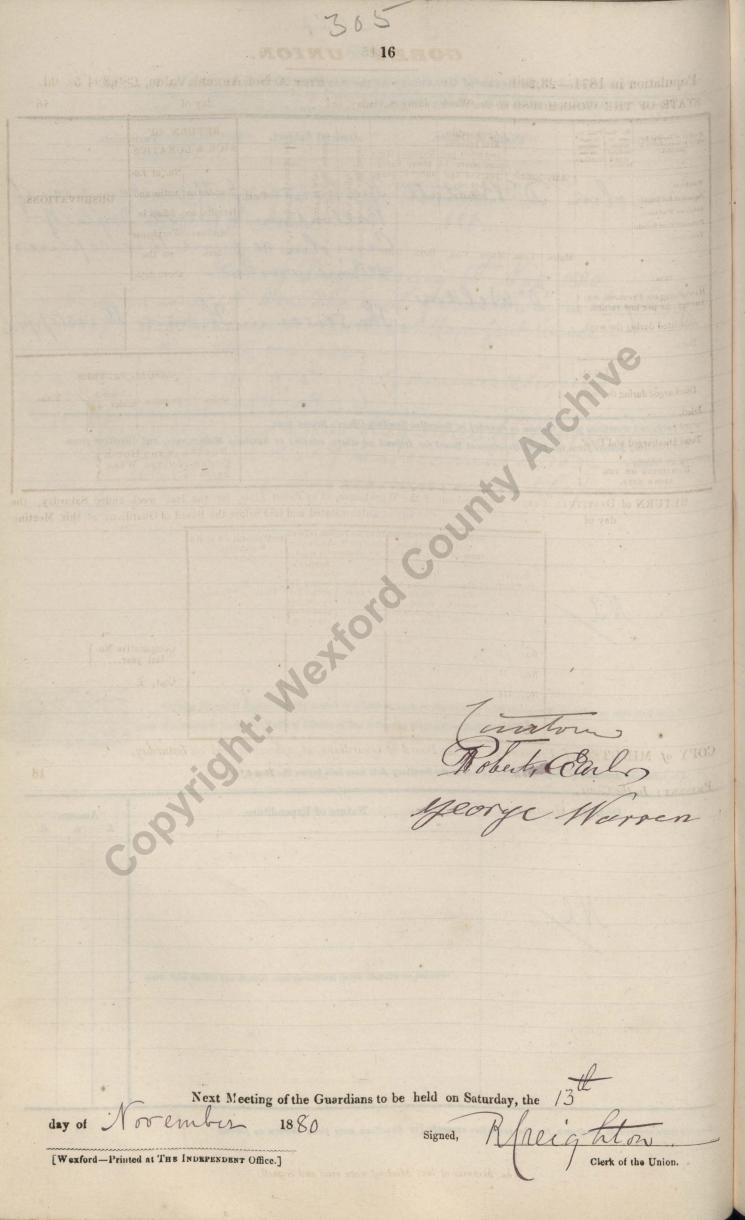

Poor Law Union minute book Gorey Uni

WX/BG94/1/65

3 July 1880 – 25 December 1880 copyrig

Rus Copyright wetter dound Archive An Rallfornhe

UNION. GOREY Population in 1871-23,209 Present Net Annual Value, £80,394 5s. 0d. STATE OF THE WORKHOUSE for the Week ending Saturday, the 1880 26 day of une RETURN OF Number of Inmates for which accommodation is tha be Aged and In-10 firm persons, and adult perprovided. age SICK & LUNATICS. under under Boysand Girls sons, above 15 above 9 and years of age under 15 years under 2 years of No. of Jau Able-bodied. Children above 2 and years of age. Children above 5 and Wurkha years of age. but not of age. 2624 natics and Number in ent Buildings, OBSERVATIONS. working. Total. al Workhouse Hospital on Idiots in nent Fever H. 26 Workhouse Fever Shede the above Infants Males. Males Fem. Boys. Girls. date. on the Fem. TOTAL, 95225. Remaining on Previous Saabove date. 20 turday, as per last return. 261 Wards. } 4 6 48 63 16 54 183 Admitted during the week. In Wards with oth-er Inmates 2 1 4 in Fever { 26 1 7 Born Total, 90 Total, 18 27 63 10 TOTAL, 48 35 58 CASUAL PAUPERS. Discharged during the week 3 23 2 1 Children 5 1 Total. Males. Females. under 15. Died, -2 2 4 Total Discharged and Dead, 3 2 3 1 25 1 6 NUMBER IN THE HOUSE REMAINING ON THE CORRESPONDING WEEK ABOVE DATE. 29 51 62 14 6 IN 1870 4 IG PERSONS relieved out of the Workhouse, as by Relief Lists, for the last week ended Saturday, RETURN of DESTITUTE the 1880 authenticated and laid before the Board of Guardians at this Meeting 26 day of me Destitute Persons relieved Destitute Persons relieved. out of the Workhouse under 10 Vic. c. 31, s. 1. not comprised in sec. 1. Workhouse. Number o Number of RELIEF Persons, in-cluding Ap-plicant and Persons, in Number of cases relieved. DISTRICT Number of cases cluding Ap plicant and Family, de-Cases. Persons. Family, de-pendent on him or her. relieved. pendent on him or her. 82 Comparative No. 2 82 No. I. 36 2 last year.... 2 78 8 П. No. Cost, £ 5:18:11 III. No. TOTAL. 160 160 S 7 COPY of MINUTES of Proceedings the Board of Guardians, at a meeting held on Saturday, of 1880 the day of Ul PRESENT : In the Chair, 11 ren 59 Other Guardians : 5 Burkitt mions ajor few Guise D'arc nald 2 wen gwor The Minutes of last Meeting were read and Signed.