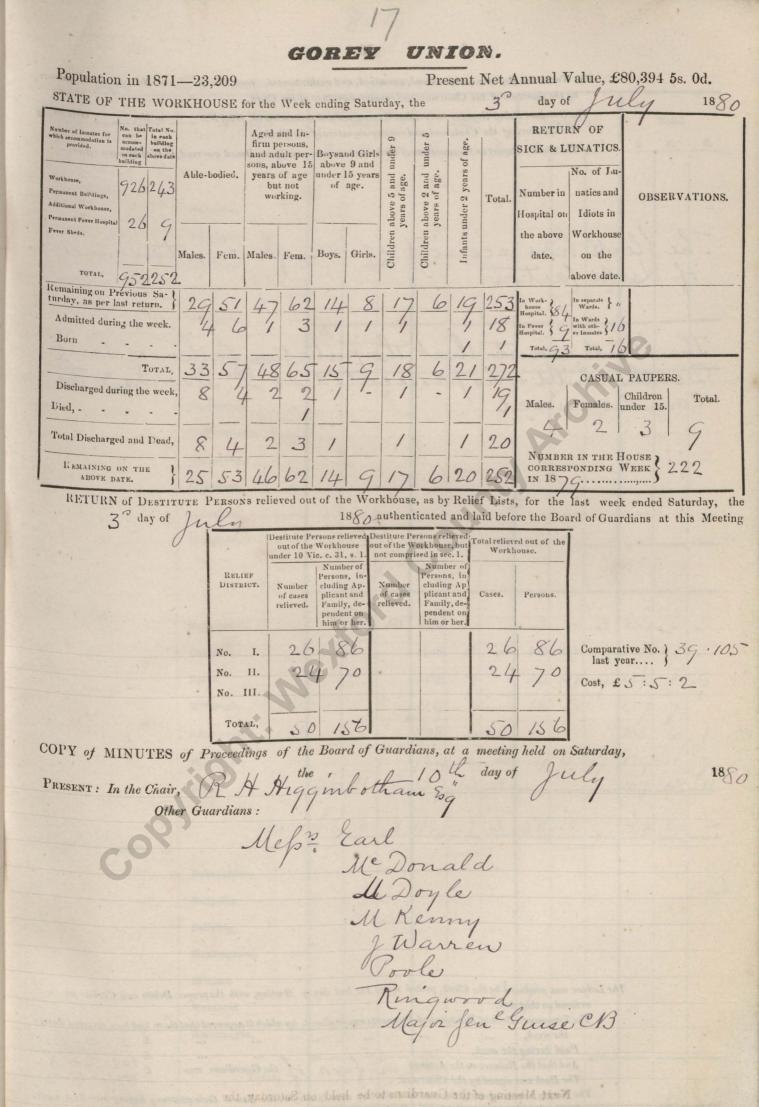

Poor Law Union minute book Gorey Uni

WX/BG94/1/65

3 July 1880 – 25 December 1880 copyrig

Rus Copyright wetter dound Archive An Rallfornhe

UNION. GOREY Population in 1871-23,209 Present Net Annual Value, £80,394 5s. 0d. STATE OF THE WORKHOUSE for the Week ending Saturday, the 1880 26 day of une RETURN OF Number of Inmates for which accommodation is tha be Aged and In-10 firm persons, and adult perprovided. age SICK & LUNATICS. under under Boysand Girls sons, above 15 above 9 and years of age under 15 years under 2 years of No. of Jau Able-bodied. Children above 2 and years of age. Children above 5 and Wurkha years of age. but not of age. 2624 natics and Number in ent Buildings, OBSERVATIONS. working. Total. al Workhouse Hospital on Idiots in nent Fever H. 26 Workhouse Fever Shede the above Infants Males. Males Fem. Boys. Girls. date. on the Fem. TOTAL, 95225. Remaining on Previous Saabove date. 20 turday, as per last return. 261 Wards. } 4 6 48 63 16 54 183 Admitted during the week. In Wards with oth-er Inmates 2 1 4 in Fever { 26 1 7 Born Total, 90 Total, 18 27 63 10 TOTAL, 48 35 58 CASUAL PAUPERS. Discharged during the week 3 23 2 1 Children 5 1 Total. Males. Females. under 15. Died, -2 2 4 Total Discharged and Dead, 3 2 3 1 25 1 6 NUMBER IN THE HOUSE REMAINING ON THE CORRESPONDING WEEK ABOVE DATE. 29 51 62 14 6 IN 1870 4 IG PERSONS relieved out of the Workhouse, as by Relief Lists, for the last week ended Saturday, RETURN of DESTITUTE the 1880 authenticated and laid before the Board of Guardians at this Meeting 26 day of me Destitute Persons relieved Destitute Persons relieved. out of the Workhouse under 10 Vic. c. 31, s. 1. not comprised in sec. 1. Workhouse. Number o Number of RELIEF Persons, in-cluding Ap-plicant and Persons, in Number of cases relieved. DISTRICT Number of cases cluding Ap plicant and Family, de-Cases. Persons. Family, de-pendent on him or her. relieved. pendent on him or her. 82 Comparative No. 2 82 No. I. 36 2 last year.... 2 78 8 П. No. Cost, £ 5:18:11 III. No. TOTAL. 160 160 S 7 COPY of MINUTES of Proceedings the Board of Guardians, at a meeting held on Saturday, of 1880 the day of Ul PRESENT : In the Chair, 11 ren 59 Other Guardians : 5 Burkitt mions ajor few Guise D'arc nald 2 wen gwor The Minutes of last Meeting were read and Signed.