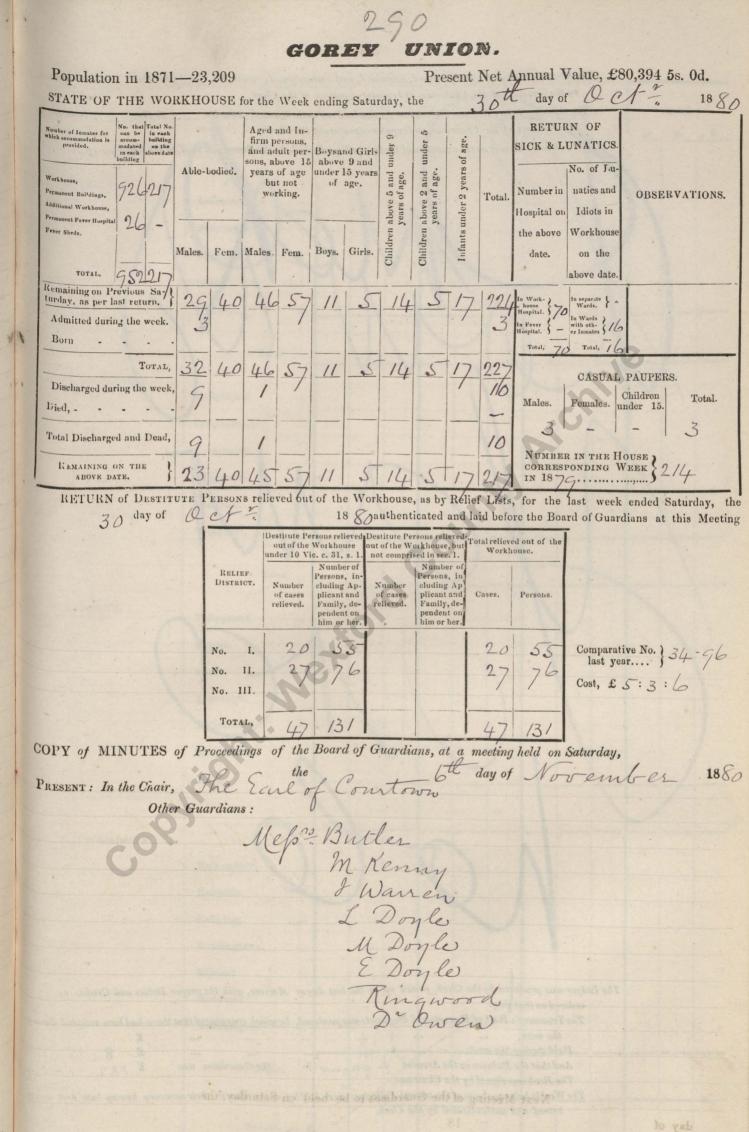

Poor Law Union minute book Gorey Uni

WX/BG94/1/65

3 July 1880 – 25 December 1880 copyrig

Rus Copyright wetter dound Archive An Rallfornhe

UNION. GOREY Population in 1871-23,209 Present Net Annual Value, £80,394 5s. 0d. STATE OF THE WORKHOUSE for the Week ending Saturday, the 1880 26 day of une RETURN OF Number of Inmates for which accommodation is tha be Aged and In-10 firm persons, and adult perprovided. age SICK & LUNATICS. under under Boysand Girls sons, above 15 above 9 and years of age under 15 years under 2 years of No. of Jau Able-bodied. Children above 2 and years of age. Children above 5 and Wurkha years of age. but not of age. 2624 natics and Number in ent Buildings, OBSERVATIONS. working. Total. al Workhouse Hospital on Idiots in nent Fever H. 26 Workhouse Fever Shede the above Infants Males. Males Fem. Boys. Girls. date. on the Fem. TOTAL, 95225. Remaining on Previous Saabove date. 20 turday, as per last return. 261 Wards. } 4 6 48 63 16 54 183 Admitted during the week. In Wards with oth-er Inmates 2 1 4 in Fever { 26 1 7 Born Total, 90 Total, 18 27 63 10 TOTAL, 48 35 58 CASUAL PAUPERS. Discharged during the week 3 23 2 1 Children 5 1 Total. Males. Females. under 15. Died, -2 2 4 Total Discharged and Dead, 3 2 3 1 25 1 6 NUMBER IN THE HOUSE REMAINING ON THE CORRESPONDING WEEK ABOVE DATE. 29 51 62 14 6 IN 1870 4 IG PERSONS relieved out of the Workhouse, as by Relief Lists, for the last week ended Saturday, RETURN of DESTITUTE the 1880 authenticated and laid before the Board of Guardians at this Meeting 26 day of me Destitute Persons relieved Destitute Persons relieved. out of the Workhouse under 10 Vic. c. 31, s. 1. not comprised in sec. 1. Workhouse. Number o Number of RELIEF Persons, in-cluding Ap-plicant and Persons, in Number of cases relieved. DISTRICT Number of cases cluding Ap plicant and Family, de-Cases. Persons. Family, de-pendent on him or her. relieved. pendent on him or her. 82 Comparative No. 2 82 No. I. 36 2 last year.... 2 78 8 П. No. Cost, £ 5:18:11 III. No. TOTAL. 160 160 S 7 COPY of MINUTES of Proceedings the Board of Guardians, at a meeting held on Saturday, of 1880 the day of Ul PRESENT : In the Chair, 11 ren 59 Other Guardians : 5 Burkitt mions ajor few Guise D'arc nald 2 wen gwor The Minutes of last Meeting were read and Signed.