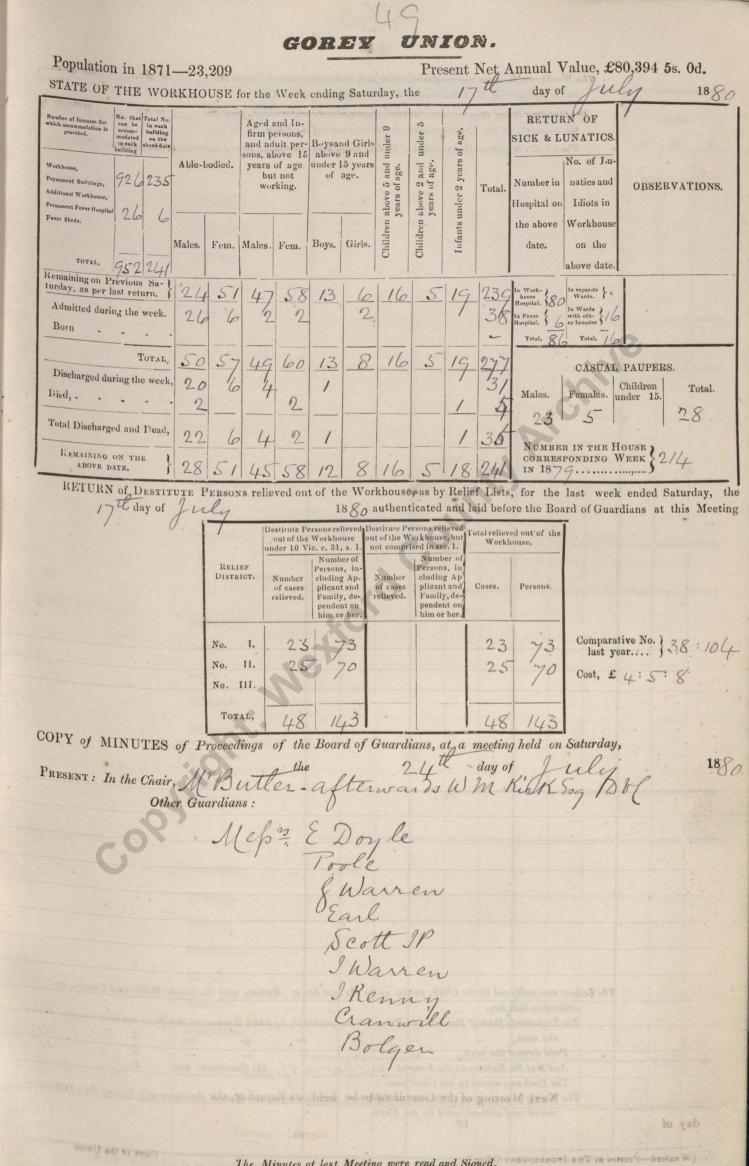

Poor Law Union minute book Gorey Uni

WX/BG94/1/65

3 July 1880 – 25 December 1880 copyrig

Rus Copyright wetter dound Archive An Rallfornhe

UNION. GOREY Population in 1871-23,209 Present Net Annual Value, £80,394 5s. 0d. STATE OF THE WORKHOUSE for the Week ending Saturday, the 1880 26 day of une RETURN OF Number of Inmates for which accommodation is tha be Aged and In-10 firm persons, and adult perprovided. age SICK & LUNATICS. under under Boysand Girls sons, above 15 above 9 and years of age under 15 years under 2 years of No. of Jau Able-bodied. Children above 2 and years of age. Children above 5 and Wurkha years of age. but not of age. 2624 natics and Number in ent Buildings, OBSERVATIONS. working. Total. al Workhouse Hospital on Idiots in nent Fever H. 26 Workhouse Fever Shede the above Infants Males. Males Fem. Boys. Girls. date. on the Fem. TOTAL, 95225. Remaining on Previous Saabove date. 20 turday, as per last return. 261 Wards. } 4 6 48 63 16 54 183 Admitted during the week. In Wards with oth-er Inmates 2 1 4 in Fever { 26 1 7 Born Total, 90 Total, 18 27 63 10 TOTAL, 48 35 58 CASUAL PAUPERS. Discharged during the week 3 23 2 1 Children 5 1 Total. Males. Females. under 15. Died, -2 2 4 Total Discharged and Dead, 3 2 3 1 25 1 6 NUMBER IN THE HOUSE REMAINING ON THE CORRESPONDING WEEK ABOVE DATE. 29 51 62 14 6 IN 1870 4 IG PERSONS relieved out of the Workhouse, as by Relief Lists, for the last week ended Saturday, RETURN of DESTITUTE the 1880 authenticated and laid before the Board of Guardians at this Meeting 26 day of me Destitute Persons relieved Destitute Persons relieved. out of the Workhouse under 10 Vic. c. 31, s. 1. not comprised in sec. 1. Workhouse. Number o Number of RELIEF Persons, in-cluding Ap-plicant and Persons, in Number of cases relieved. DISTRICT Number of cases cluding Ap plicant and Family, de-Cases. Persons. Family, de-pendent on him or her. relieved. pendent on him or her. 82 Comparative No. 2 82 No. I. 36 2 last year.... 2 78 8 П. No. Cost, £ 5:18:11 III. No. TOTAL. 160 160 S 7 COPY of MINUTES of Proceedings the Board of Guardians, at a meeting held on Saturday, of 1880 the day of Ul PRESENT : In the Chair, 11 ren 59 Other Guardians : 5 Burkitt mions ajor few Guise D'arc nald 2 wen gwor The Minutes of last Meeting were read and Signed.