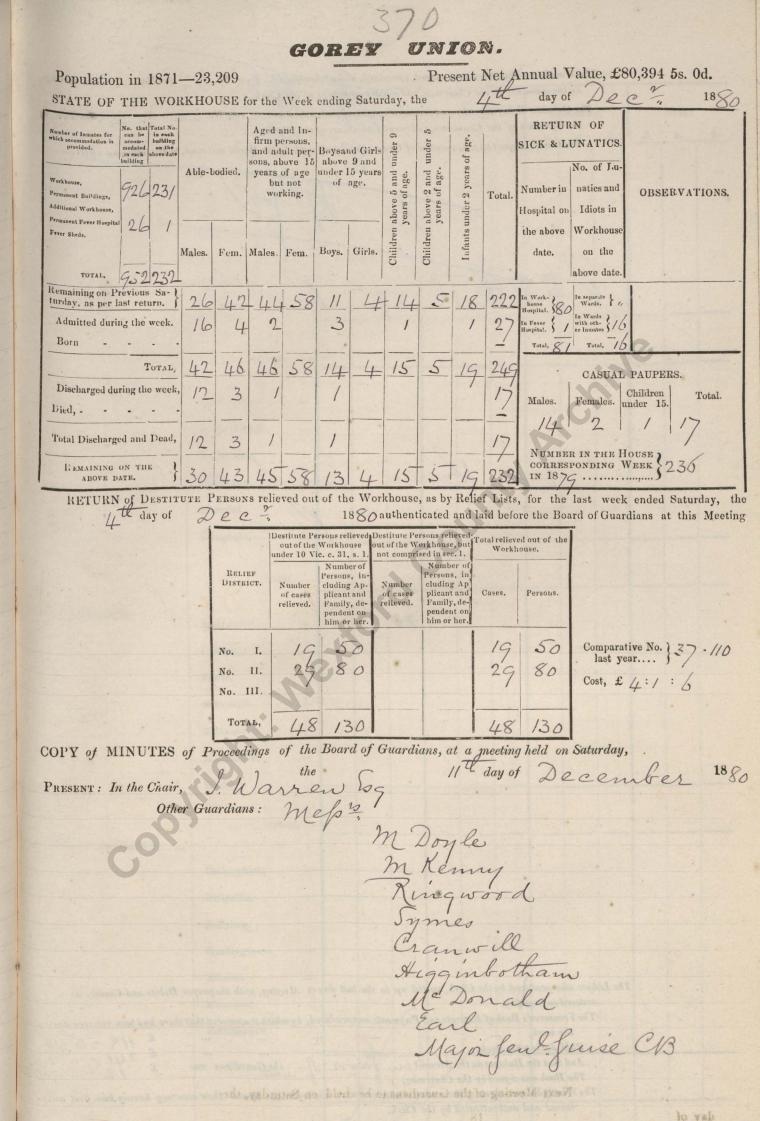

Poor Law Union minute book Gorey Uni

WX/BG94/1/65

3 July 1880 – 25 December 1880 copyrig

Rus Copyright wetter dound Archive An Rallfornhe

UNION. GOREY Population in 1871-23,209 Present Net Annual Value, £80,394 5s. 0d. STATE OF THE WORKHOUSE for the Week ending Saturday, the 1880 26 day of une RETURN OF Number of Inmates for which accommodation is tha be Aged and In-10 firm persons, and adult perprovided. age SICK & LUNATICS. under under Boysand Girls sons, above 15 above 9 and years of age under 15 years under 2 years of No. of Jau Able-bodied. Children above 2 and years of age. Children above 5 and Wurkha years of age. but not of age. 2624 natics and Number in ent Buildings, OBSERVATIONS. working. Total. al Workhouse Hospital on Idiots in nent Fever H. 26 Workhouse Fever Shede the above Infants Males. Males Fem. Boys. Girls. date. on the Fem. TOTAL, 95225. Remaining on Previous Saabove date. 20 turday, as per last return. 261 Wards. } 4 6 48 63 16 54 183 Admitted during the week. In Wards with oth-er Inmates 2 1 4 in Fever { 26 1 7 Born Total, 90 Total, 18 27 63 10 TOTAL, 48 35 58 CASUAL PAUPERS. Discharged during the week 3 23 2 1 Children 5 1 Total. Males. Females. under 15. Died, -2 2 4 Total Discharged and Dead, 3 2 3 1 25 1 6 NUMBER IN THE HOUSE REMAINING ON THE CORRESPONDING WEEK ABOVE DATE. 29 51 62 14 6 IN 1870 4 IG PERSONS relieved out of the Workhouse, as by Relief Lists, for the last week ended Saturday, RETURN of DESTITUTE the 1880 authenticated and laid before the Board of Guardians at this Meeting 26 day of me Destitute Persons relieved Destitute Persons relieved. out of the Workhouse under 10 Vic. c. 31, s. 1. not comprised in sec. 1. Workhouse. Number o Number of RELIEF Persons, in-cluding Ap-plicant and Persons, in Number of cases relieved. DISTRICT Number of cases cluding Ap plicant and Family, de-Cases. Persons. Family, de-pendent on him or her. relieved. pendent on him or her. 82 Comparative No. 2 82 No. I. 36 2 last year.... 2 78 8 П. No. Cost, £ 5:18:11 III. No. TOTAL. 160 160 S 7 COPY of MINUTES of Proceedings the Board of Guardians, at a meeting held on Saturday, of 1880 the day of Ul PRESENT : In the Chair, 11 ren 59 Other Guardians : 5 Burkitt mions ajor few Guise D'arc nald 2 wen gwor The Minutes of last Meeting were read and Signed.