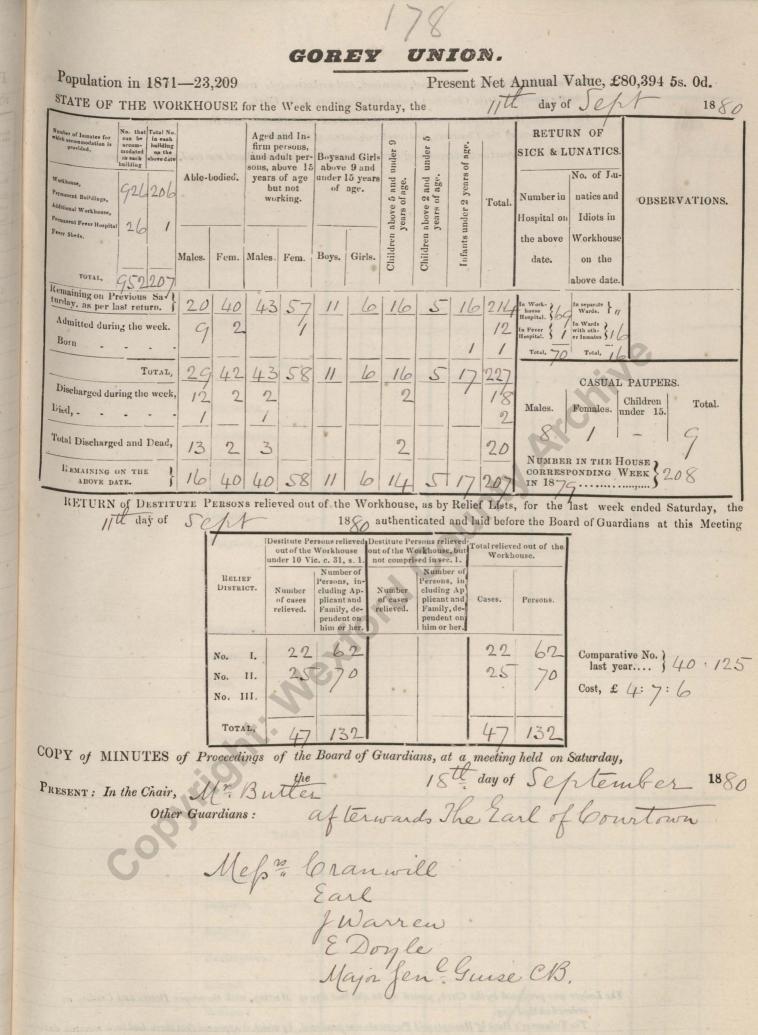

Poor Law Union minute book Gorey Uni

WX/BG94/1/65

3 July 1880 – 25 December 1880 copyrig

Rus Copyright wetter dound Archive An Rallfornhe

UNION. GOREY Population in 1871-23,209 Present Net Annual Value, £80,394 5s. 0d. STATE OF THE WORKHOUSE for the Week ending Saturday, the 1880 26 day of une RETURN OF Number of Inmates for which accommodation is tha be Aged and In-10 firm persons, and adult perprovided. age SICK & LUNATICS. under under Boysand Girls sons, above 15 above 9 and years of age under 15 years under 2 years of No. of Jau Able-bodied. Children above 2 and years of age. Children above 5 and Wurkha years of age. but not of age. 2624 natics and Number in ent Buildings, OBSERVATIONS. working. Total. al Workhouse Hospital on Idiots in nent Fever H. 26 Workhouse Fever Shede the above Infants Males. Males Fem. Boys. Girls. date. on the Fem. TOTAL, 95225. Remaining on Previous Saabove date. 20 turday, as per last return. 261 Wards. } 4 6 48 63 16 54 183 Admitted during the week. In Wards with oth-er Inmates 2 1 4 in Fever { 26 1 7 Born Total, 90 Total, 18 27 63 10 TOTAL, 48 35 58 CASUAL PAUPERS. Discharged during the week 3 23 2 1 Children 5 1 Total. Males. Females. under 15. Died, -2 2 4 Total Discharged and Dead, 3 2 3 1 25 1 6 NUMBER IN THE HOUSE REMAINING ON THE CORRESPONDING WEEK ABOVE DATE. 29 51 62 14 6 IN 1870 4 IG PERSONS relieved out of the Workhouse, as by Relief Lists, for the last week ended Saturday, RETURN of DESTITUTE the 1880 authenticated and laid before the Board of Guardians at this Meeting 26 day of me Destitute Persons relieved Destitute Persons relieved. out of the Workhouse under 10 Vic. c. 31, s. 1. not comprised in sec. 1. Workhouse. Number o Number of RELIEF Persons, in-cluding Ap-plicant and Persons, in Number of cases relieved. DISTRICT Number of cases cluding Ap plicant and Family, de-Cases. Persons. Family, de-pendent on him or her. relieved. pendent on him or her. 82 Comparative No. 2 82 No. I. 36 2 last year.... 2 78 8 П. No. Cost, £ 5:18:11 III. No. TOTAL. 160 160 S 7 COPY of MINUTES of Proceedings the Board of Guardians, at a meeting held on Saturday, of 1880 the day of Ul PRESENT : In the Chair, 11 ren 59 Other Guardians : 5 Burkitt mions ajor few Guise D'arc nald 2 wen gwor The Minutes of last Meeting were read and Signed.