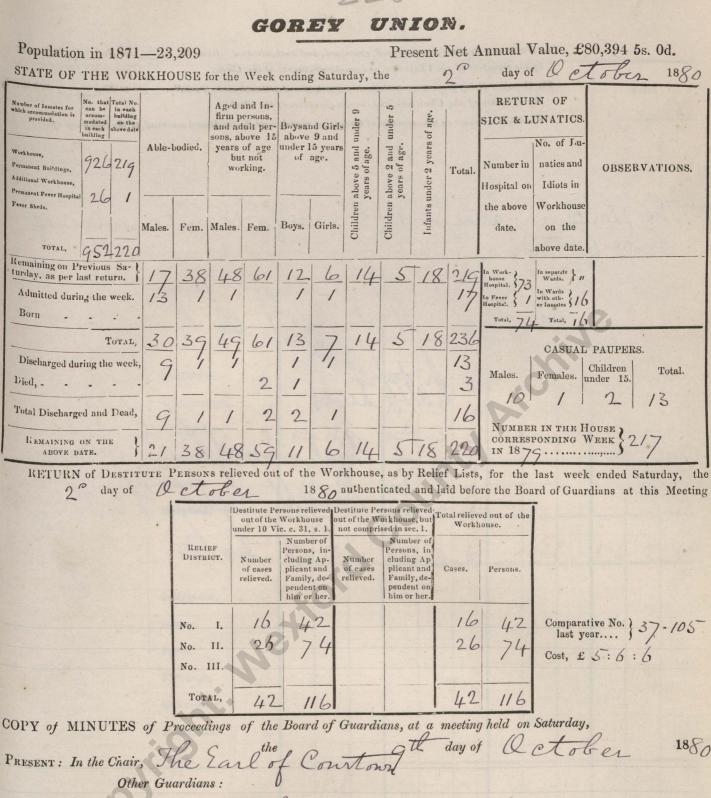

Poor Law Union minute book Gorey Uni

WX/BG94/1/65

3 July 1880 – 25 December 1880 copyrig

Rus Copyright wetter dound Archive An Rallfornhe

UNION. GOREY Population in 1871-23,209 Present Net Annual Value, £80,394 5s. 0d. STATE OF THE WORKHOUSE for the Week ending Saturday, the 1880 26 day of une RETURN OF Number of Inmates for which accommodation is tha be Aged and In-10 firm persons, and adult perprovided. age SICK & LUNATICS. under under Boysand Girls sons, above 15 above 9 and years of age under 15 years under 2 years of No. of Jau Able-bodied. Children above 2 and years of age. Children above 5 and Wurkha years of age. but not of age. 2624 natics and Number in ent Buildings, OBSERVATIONS. working. Total. al Workhouse Hospital on Idiots in nent Fever H. 26 Workhouse Fever Shede the above Infants Males. Males Fem. Boys. Girls. date. on the Fem. TOTAL, 95225. Remaining on Previous Saabove date. 20 turday, as per last return. 261 Wards. } 4 6 48 63 16 54 183 Admitted during the week. In Wards with oth-er Inmates 2 1 4 in Fever { 26 1 7 Born Total, 90 Total, 18 27 63 10 TOTAL, 48 35 58 CASUAL PAUPERS. Discharged during the week 3 23 2 1 Children 5 1 Total. Males. Females. under 15. Died, -2 2 4 Total Discharged and Dead, 3 2 3 1 25 1 6 NUMBER IN THE HOUSE REMAINING ON THE CORRESPONDING WEEK ABOVE DATE. 29 51 62 14 6 IN 1870 4 IG PERSONS relieved out of the Workhouse, as by Relief Lists, for the last week ended Saturday, RETURN of DESTITUTE the 1880 authenticated and laid before the Board of Guardians at this Meeting 26 day of me Destitute Persons relieved Destitute Persons relieved. out of the Workhouse under 10 Vic. c. 31, s. 1. not comprised in sec. 1. Workhouse. Number o Number of RELIEF Persons, in-cluding Ap-plicant and Persons, in Number of cases relieved. DISTRICT Number of cases cluding Ap plicant and Family, de-Cases. Persons. Family, de-pendent on him or her. relieved. pendent on him or her. 82 Comparative No. 2 82 No. I. 36 2 last year.... 2 78 8 П. No. Cost, £ 5:18:11 III. No. TOTAL. 160 160 S 7 COPY of MINUTES of Proceedings the Board of Guardians, at a meeting held on Saturday, of 1880 the day of Ul PRESENT : In the Chair, 11 ren 59 Other Guardians : 5 Burkitt mions ajor few Guise D'arc nald 2 wen gwor The Minutes of last Meeting were read and Signed.