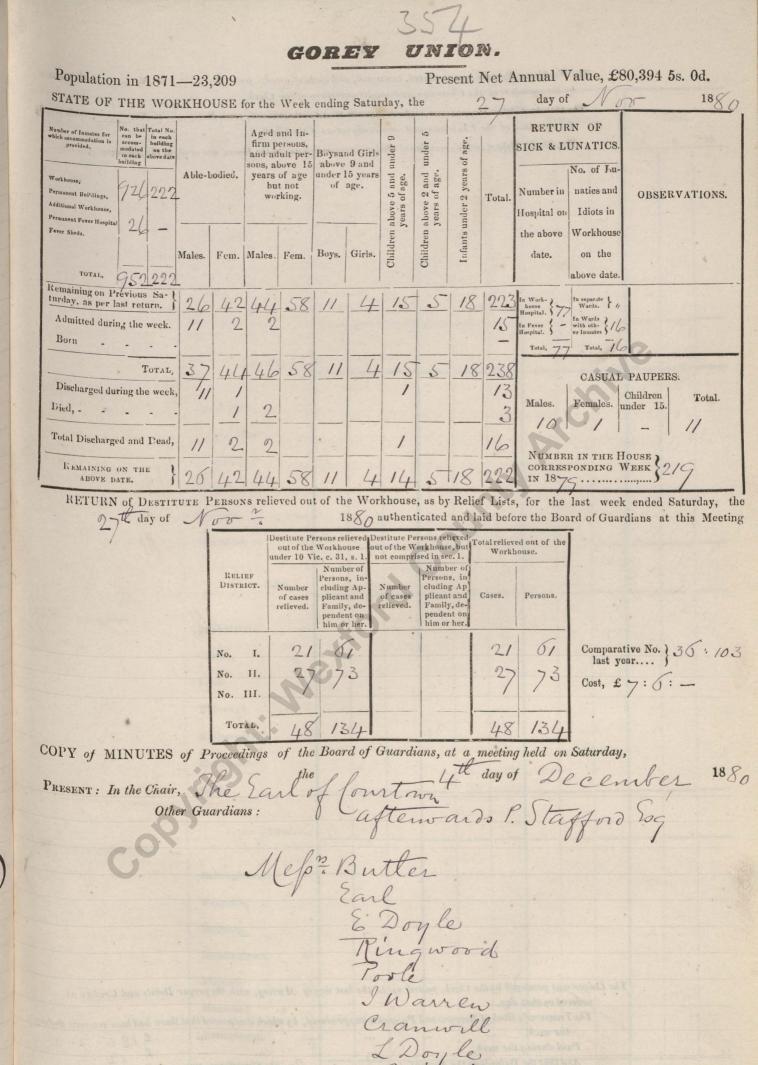

Poor Law Union minute book Gorey Uni

WX/BG94/1/65

3 July 1880 – 25 December 1880 copyrig

Rus Copyright wetter dound Archive An Rallfornhe

UNION. GOREY Population in 1871-23,209 Present Net Annual Value, £80,394 5s. 0d. STATE OF THE WORKHOUSE for the Week ending Saturday, the 1880 26 day of une RETURN OF Number of Inmates for which accommodation is tha be Aged and In-10 firm persons, and adult perprovided. age SICK & LUNATICS. under under Boysand Girls sons, above 15 above 9 and years of age under 15 years under 2 years of No. of Jau Able-bodied. Children above 2 and years of age. Children above 5 and Wurkha years of age. but not of age. 2624 natics and Number in ent Buildings, OBSERVATIONS. working. Total. al Workhouse Hospital on Idiots in nent Fever H. 26 Workhouse Fever Shede the above Infants Males. Males Fem. Boys. Girls. date. on the Fem. TOTAL, 95225. Remaining on Previous Saabove date. 20 turday, as per last return. 261 Wards. } 4 6 48 63 16 54 183 Admitted during the week. In Wards with oth-er Inmates 2 1 4 in Fever { 26 1 7 Born Total, 90 Total, 18 27 63 10 TOTAL, 48 35 58 CASUAL PAUPERS. Discharged during the week 3 23 2 1 Children 5 1 Total. Males. Females. under 15. Died, -2 2 4 Total Discharged and Dead, 3 2 3 1 25 1 6 NUMBER IN THE HOUSE REMAINING ON THE CORRESPONDING WEEK ABOVE DATE. 29 51 62 14 6 IN 1870 4 IG PERSONS relieved out of the Workhouse, as by Relief Lists, for the last week ended Saturday, RETURN of DESTITUTE the 1880 authenticated and laid before the Board of Guardians at this Meeting 26 day of me Destitute Persons relieved Destitute Persons relieved. out of the Workhouse under 10 Vic. c. 31, s. 1. not comprised in sec. 1. Workhouse. Number o Number of RELIEF Persons, in-cluding Ap-plicant and Persons, in Number of cases relieved. DISTRICT Number of cases cluding Ap plicant and Family, de-Cases. Persons. Family, de-pendent on him or her. relieved. pendent on him or her. 82 Comparative No. 2 82 No. I. 36 2 last year.... 2 78 8 П. No. Cost, £ 5:18:11 III. No. TOTAL. 160 160 S 7 COPY of MINUTES of Proceedings the Board of Guardians, at a meeting held on Saturday, of 1880 the day of Ul PRESENT : In the Chair, 11 ren 59 Other Guardians : 5 Burkitt mions ajor few Guise D'arc nald 2 wen gwor The Minutes of last Meeting were read and Signed.