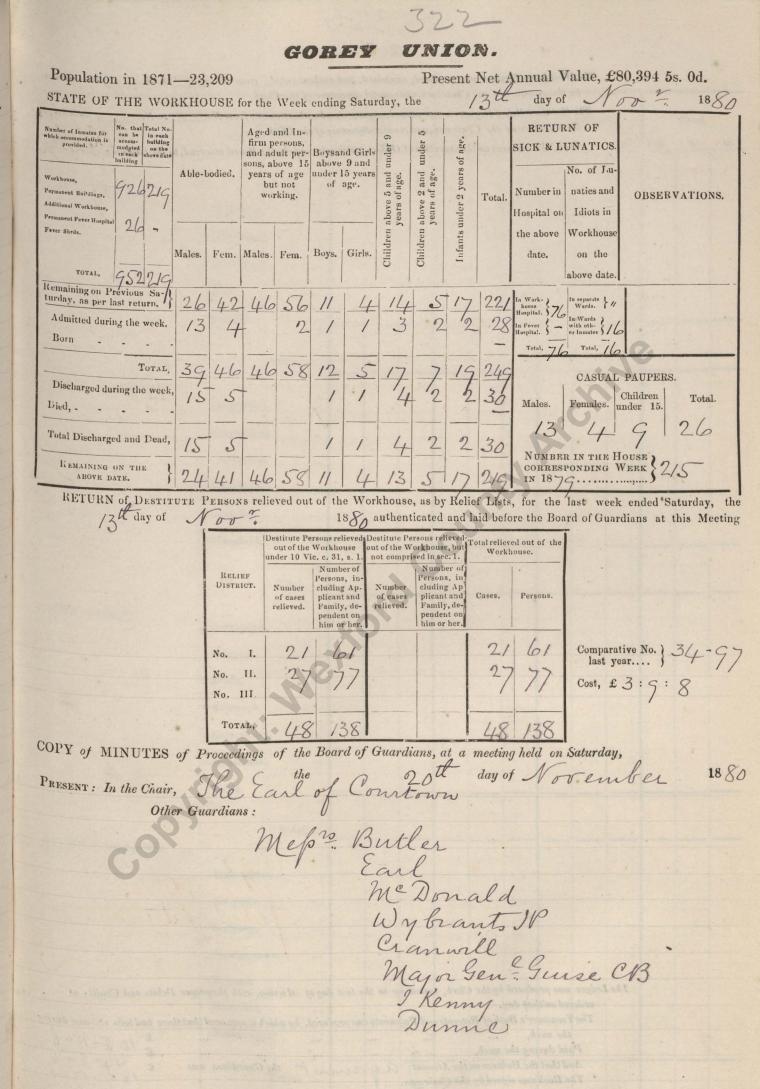

Poor Law Union minute book Gorey Uni

WX/BG94/1/65

3 July 1880 – 25 December 1880 copyrig

Rus Copyright wetter dound Archive An Rallfornhe

UNION. GOREY Population in 1871-23,209 Present Net Annual Value, £80,394 5s. 0d. STATE OF THE WORKHOUSE for the Week ending Saturday, the 1880 26 day of une RETURN OF Number of Inmates for which accommodation is tha be Aged and In-10 firm persons, and adult perprovided. age SICK & LUNATICS. under under Boysand Girls sons, above 15 above 9 and years of age under 15 years under 2 years of No. of Jau Able-bodied. Children above 2 and years of age. Children above 5 and Wurkha years of age. but not of age. 2624 natics and Number in ent Buildings, OBSERVATIONS. working. Total. al Workhouse Hospital on Idiots in nent Fever H. 26 Workhouse Fever Shede the above Infants Males. Males Fem. Boys. Girls. date. on the Fem. TOTAL, 95225. Remaining on Previous Saabove date. 20 turday, as per last return. 261 Wards. } 4 6 48 63 16 54 183 Admitted during the week. In Wards with oth-er Inmates 2 1 4 in Fever { 26 1 7 Born Total, 90 Total, 18 27 63 10 TOTAL, 48 35 58 CASUAL PAUPERS. Discharged during the week 3 23 2 1 Children 5 1 Total. Males. Females. under 15. Died, -2 2 4 Total Discharged and Dead, 3 2 3 1 25 1 6 NUMBER IN THE HOUSE REMAINING ON THE CORRESPONDING WEEK ABOVE DATE. 29 51 62 14 6 IN 1870 4 IG PERSONS relieved out of the Workhouse, as by Relief Lists, for the last week ended Saturday, RETURN of DESTITUTE the 1880 authenticated and laid before the Board of Guardians at this Meeting 26 day of me Destitute Persons relieved Destitute Persons relieved. out of the Workhouse under 10 Vic. c. 31, s. 1. not comprised in sec. 1. Workhouse. Number o Number of RELIEF Persons, in-cluding Ap-plicant and Persons, in Number of cases relieved. DISTRICT Number of cases cluding Ap plicant and Family, de-Cases. Persons. Family, de-pendent on him or her. relieved. pendent on him or her. 82 Comparative No. 2 82 No. I. 36 2 last year.... 2 78 8 П. No. Cost, £ 5:18:11 III. No. TOTAL. 160 160 S 7 COPY of MINUTES of Proceedings the Board of Guardians, at a meeting held on Saturday, of 1880 the day of Ul PRESENT : In the Chair, 11 ren 59 Other Guardians : 5 Burkitt mions ajor few Guise D'arc nald 2 wen gwor The Minutes of last Meeting were read and Signed.