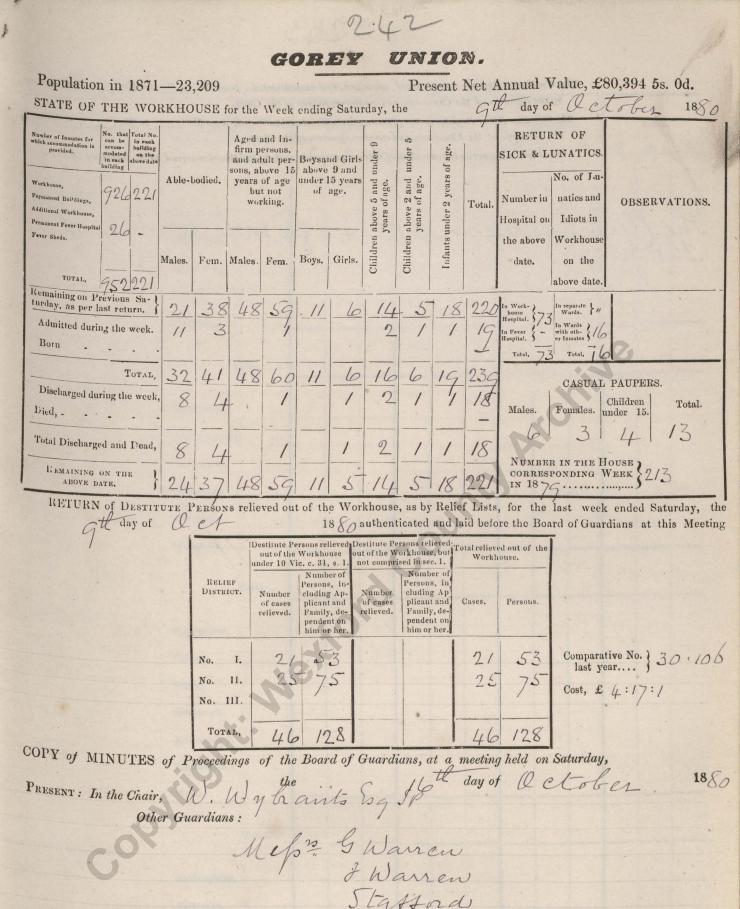

Poor Law Union minute book Gorey Uni

WX/BG94/1/65

3 July 1880 – 25 December 1880 copyrig

Rus Copyright wetter dound Archive An Rallfornhe

UNION. GOREY Population in 1871-23,209 Present Net Annual Value, £80,394 5s. 0d. STATE OF THE WORKHOUSE for the Week ending Saturday, the 1880 26 day of une RETURN OF Number of Inmates for which accommodation is tha be Aged and In-10 firm persons, and adult perprovided. age SICK & LUNATICS. under under Boysand Girls sons, above 15 above 9 and years of age under 15 years under 2 years of No. of Jau Able-bodied. Children above 2 and years of age. Children above 5 and Wurkha years of age. but not of age. 2624 natics and Number in ent Buildings, OBSERVATIONS. working. Total. al Workhouse Hospital on Idiots in nent Fever H. 26 Workhouse Fever Shede the above Infants Males. Males Fem. Boys. Girls. date. on the Fem. TOTAL, 95225. Remaining on Previous Saabove date. 20 turday, as per last return. 261 Wards. } 4 6 48 63 16 54 183 Admitted during the week. In Wards with oth-er Inmates 2 1 4 in Fever { 26 1 7 Born Total, 90 Total, 18 27 63 10 TOTAL, 48 35 58 CASUAL PAUPERS. Discharged during the week 3 23 2 1 Children 5 1 Total. Males. Females. under 15. Died, -2 2 4 Total Discharged and Dead, 3 2 3 1 25 1 6 NUMBER IN THE HOUSE REMAINING ON THE CORRESPONDING WEEK ABOVE DATE. 29 51 62 14 6 IN 1870 4 IG PERSONS relieved out of the Workhouse, as by Relief Lists, for the last week ended Saturday, RETURN of DESTITUTE the 1880 authenticated and laid before the Board of Guardians at this Meeting 26 day of me Destitute Persons relieved Destitute Persons relieved. out of the Workhouse under 10 Vic. c. 31, s. 1. not comprised in sec. 1. Workhouse. Number o Number of RELIEF Persons, in-cluding Ap-plicant and Persons, in Number of cases relieved. DISTRICT Number of cases cluding Ap plicant and Family, de-Cases. Persons. Family, de-pendent on him or her. relieved. pendent on him or her. 82 Comparative No. 2 82 No. I. 36 2 last year.... 2 78 8 П. No. Cost, £ 5:18:11 III. No. TOTAL. 160 160 S 7 COPY of MINUTES of Proceedings the Board of Guardians, at a meeting held on Saturday, of 1880 the day of Ul PRESENT : In the Chair, 11 ren 59 Other Guardians : 5 Burkitt mions ajor few Guise D'arc nald 2 wen gwor The Minutes of last Meeting were read and Signed.