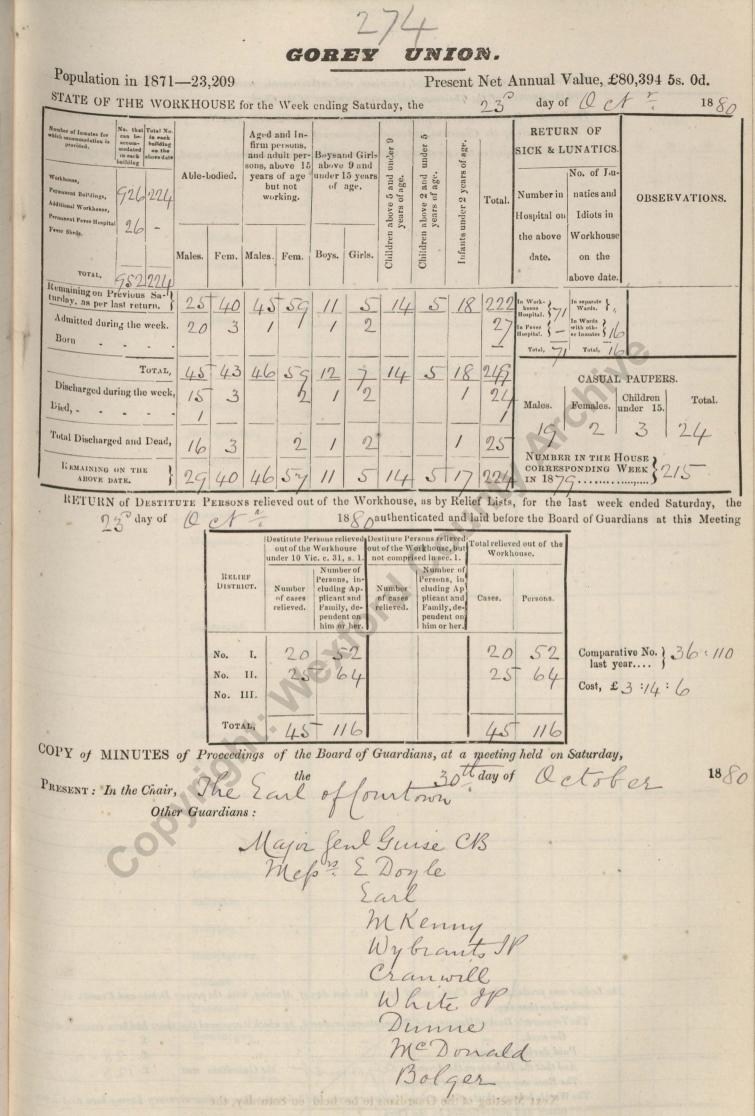

Poor Law Union minute book Gorey Uni

WX/BG94/1/65

3 July 1880 – 25 December 1880 copyrig

Rus Copyright wetter dound Archive An Rallfornhe

UNION. GOREY Population in 1871-23,209 Present Net Annual Value, £80,394 5s. 0d. STATE OF THE WORKHOUSE for the Week ending Saturday, the 1880 26 day of une RETURN OF Number of Inmates for which accommodation is tha be Aged and In-10 firm persons, and adult perprovided. age SICK & LUNATICS. under under Boysand Girls sons, above 15 above 9 and years of age under 15 years under 2 years of No. of Jau Able-bodied. Children above 2 and years of age. Children above 5 and Wurkha years of age. but not of age. 2624 natics and Number in ent Buildings, OBSERVATIONS. working. Total. al Workhouse Hospital on Idiots in nent Fever H. 26 Workhouse Fever Shede the above Infants Males. Males Fem. Boys. Girls. date. on the Fem. TOTAL, 95225. Remaining on Previous Saabove date. 20 turday, as per last return. 261 Wards. } 4 6 48 63 16 54 183 Admitted during the week. In Wards with oth-er Inmates 2 1 4 in Fever { 26 1 7 Born Total, 90 Total, 18 27 63 10 TOTAL, 48 35 58 CASUAL PAUPERS. Discharged during the week 3 23 2 1 Children 5 1 Total. Males. Females. under 15. Died, -2 2 4 Total Discharged and Dead, 3 2 3 1 25 1 6 NUMBER IN THE HOUSE REMAINING ON THE CORRESPONDING WEEK ABOVE DATE. 29 51 62 14 6 IN 1870 4 IG PERSONS relieved out of the Workhouse, as by Relief Lists, for the last week ended Saturday, RETURN of DESTITUTE the 1880 authenticated and laid before the Board of Guardians at this Meeting 26 day of me Destitute Persons relieved Destitute Persons relieved. out of the Workhouse under 10 Vic. c. 31, s. 1. not comprised in sec. 1. Workhouse. Number o Number of RELIEF Persons, in-cluding Ap-plicant and Persons, in Number of cases relieved. DISTRICT Number of cases cluding Ap plicant and Family, de-Cases. Persons. Family, de-pendent on him or her. relieved. pendent on him or her. 82 Comparative No. 2 82 No. I. 36 2 last year.... 2 78 8 П. No. Cost, £ 5:18:11 III. No. TOTAL. 160 160 S 7 COPY of MINUTES of Proceedings the Board of Guardians, at a meeting held on Saturday, of 1880 the day of Ul PRESENT : In the Chair, 11 ren 59 Other Guardians : 5 Burkitt mions ajor few Guise D'arc nald 2 wen gwor The Minutes of last Meeting were read and Signed.