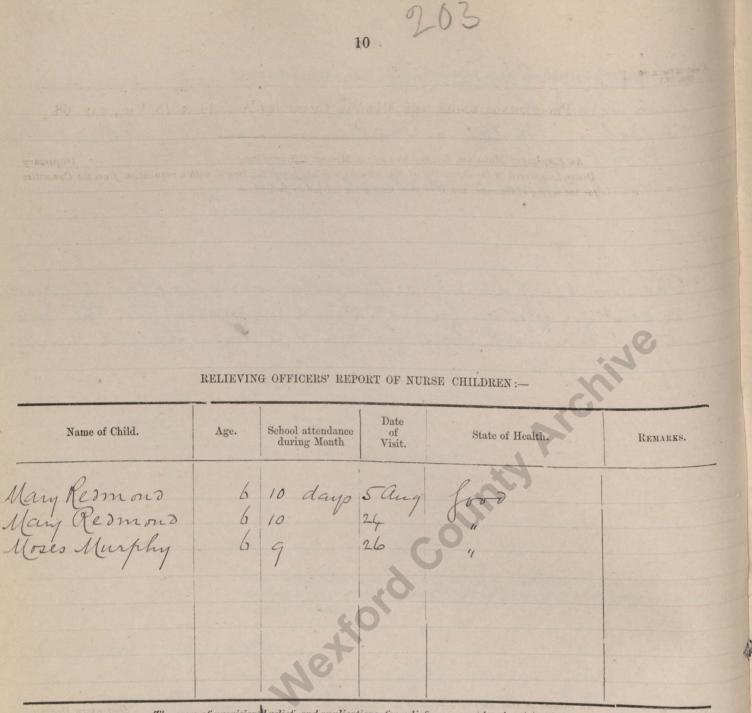

The Tailor applied for le ave of absence, & was refused copyright: Mexford County Archive

|                | RELIEVI | NG OFFICERS' REP                  | ORT OF NU            | RSE CHILDREN :   | Ne             |
|----------------|---------|-----------------------------------|----------------------|------------------|----------------|
| Name of Child. | Age.    | School attendance<br>during Month | Date<br>of<br>Visit. | State of Health. | Remarks.       |
|                |         |                                   |                      | ines.            |                |
| 1/ 17          |         |                                   |                      | ,0               |                |
| AL             |         |                                   | so                   |                  | And the second |
|                |         | Net                               |                      |                  |                |