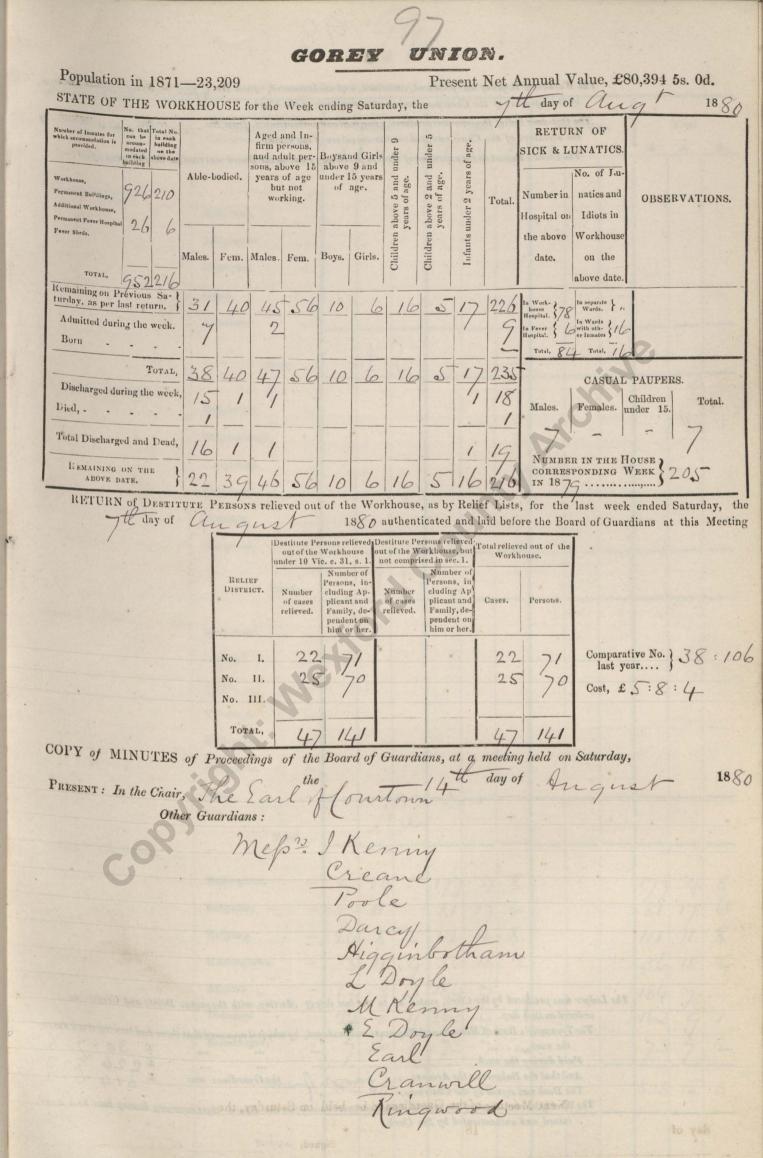

[Wexford-Printed at THE INDEPENDENT Office.]

Clerk of the Union.

9

Signed,

The Minutes of last Meeting were read and Signed.

abient of the Union.

la yal

The Workhanse Register was produced, examined, and authenticated, from No. 4573 to No. 4592 both inclusive, by the signature of the Chairman, and counter-signature of the Clerk. The Out-door Relief Register was produced, examined and authenticated, from No. \_\_\_\_ to No. \_\_\_\_, inclusive, by the signature of the Chairman, and counter-signature of the Clerk. The Clerk's Report on the execution of Orders previously made by the Board was read, to the following effect: -

18

The flerk has received \$2-18-4 for maintenance of Luke Carton.

The flerk reports that the putative father of Sarah Death's child was prosecuted at 2 Sessions, & the case dismissed

extord cour

The Ledger was produced by the Clerk, posted up to the last day of Meeting, with the proper Debits and Credits as

The Treasurer's Book of Receipts and Payments was produced, by which it appeared that there had been received during \$ 5-9-41 Paid during the week, £ 161-2-

And that the Balance on the Account in far of the Guardians was The Book was signed by the Chairman.

COOY

674-4-0 The Weekly balance-sheets of the several Collectors were laid before the Board their accuracy having been first ascertained and authenticated by the Clerk.

IG

The Lodgments made of Rates collected in the several Electoral Divisions appear to have been as follows