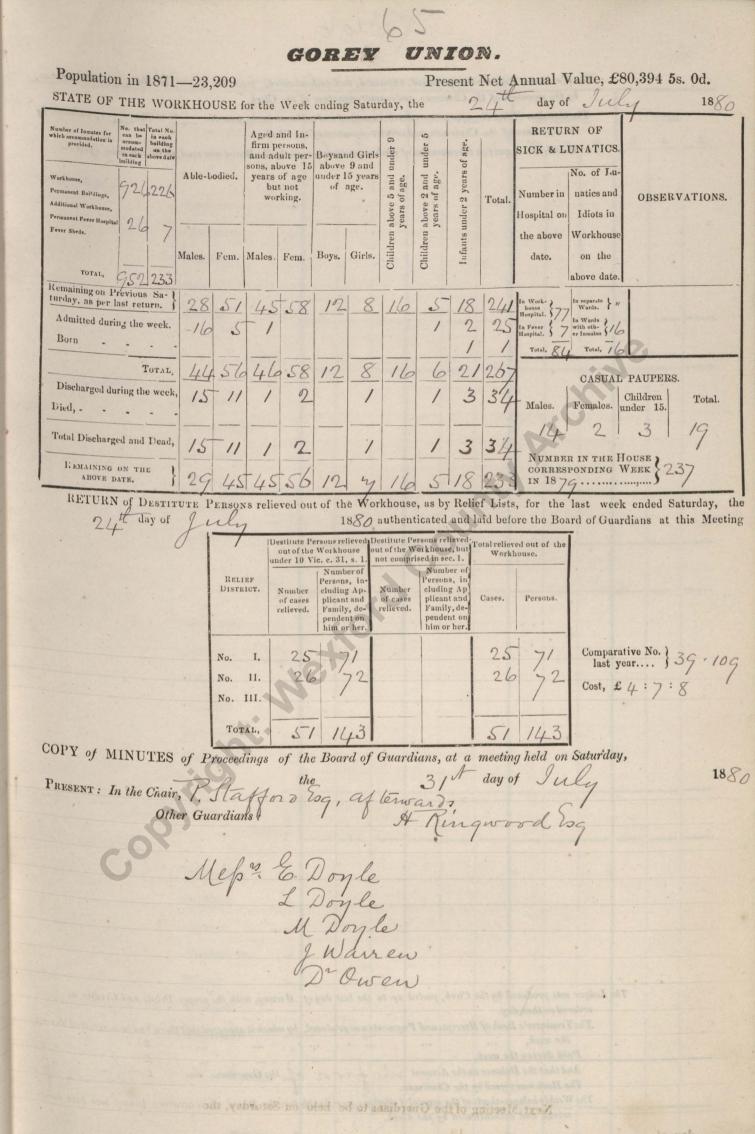

[Wexford-Printed at THE INDEPENDENT Office.]

Clerk of the Union.

9

Signed,

The Minutes of last Meeting were read and Signed.

abient of the Union.

la yal

The Workhanse Register was produced, examined, and authenticated, from No. 4573 to No. 4592 both inclusive, by the signature of the Chairman, and counter-signature of the Clerk. The Out-door Relief Register was produced, examined and authenticated, from No. \_\_\_\_ to No. \_\_\_\_, inclusive, by the signature of the Chairman, and counter-signature of the Clerk. The Clerk's Report on the execution of Orders previously made by the Board was read, to the following effect: -

18

The flerk has received \$2-18-4 for maintenance of Luke Carton.

The flerk reports that the putative father of Sarah Death's child was prosecuted at 2 Sessions, & the case dismissed

extord cour

The Ledger was produced by the Clerk, posted up to the last day of Meeting, with the proper Debits and Credits as

The Treasurer's Book of Receipts and Payments was produced, by which it appeared that there had been received during \$ 5-9-41 Paid during the week, £ 161-2-

And that the Balance on the Account in far of the Guardians was The Book was signed by the Chairman.

COOY

674-4-0 The Weekly balance-sheets of the several Collectors were laid before the Board their accuracy having been first ascertained and authenticated by the Clerk.

IG

The Lodgments made of Rates collected in the several Electoral Divisions appear to have been as follows