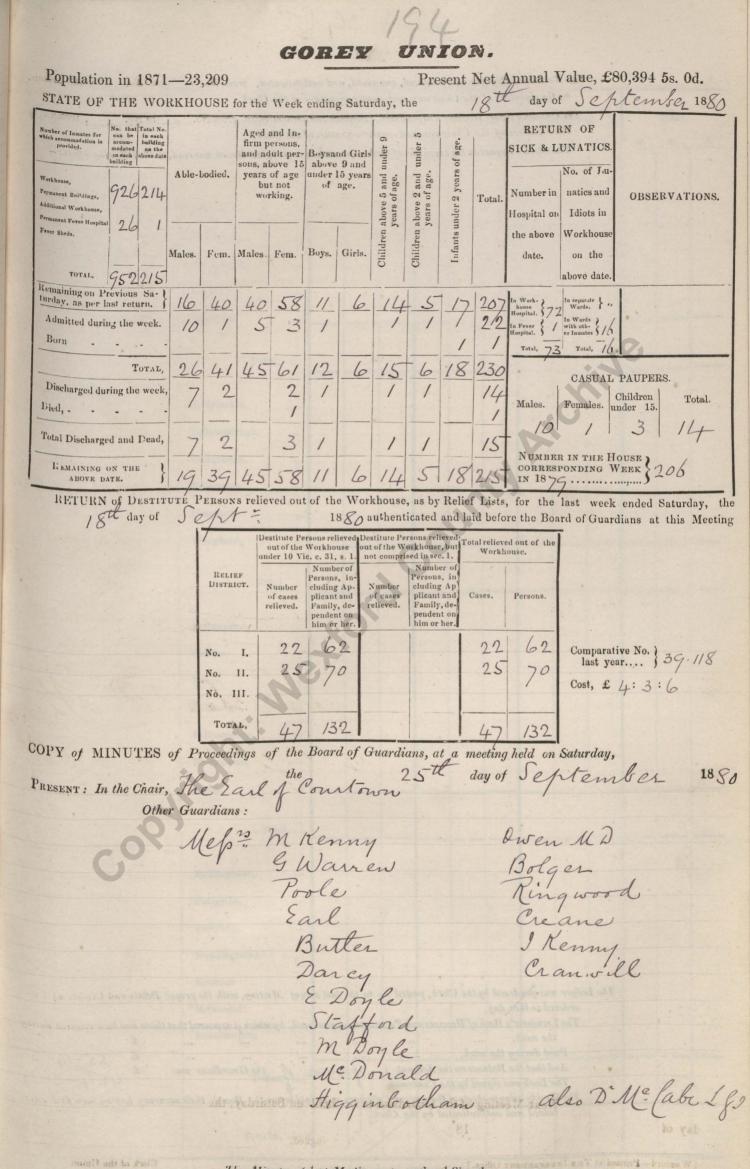

Poor Law Union minute book Gorey Uni

WX/BG94/1/65

3 July 1880 – 25 December 1880 copyrig

Rus Copyright wetter dound Archive An Rallfornhe

UNION. GOREY Population in 1871-23,209 Present Net Annual Value, £80,394 5s. 0d. STATE OF THE WORKHOUSE for the Week ending Saturday, the 1880 26 day of une RETURN OF Number of Inmates for which accommodation is tha be Aged and In-10 firm persons, and adult perprovided. age SICK & LUNATICS. under under Boysand Girls sons, above 15 above 9 and years of age under 15 years under 2 years of No. of Jau Able-bodied. Children above 2 and years of age. Children above 5 and Wurkha years of age. but not of age. 2624 natics and Number in ent Buildings, OBSERVATIONS. working. Total. al Workhouse Hospital on Idiots in nent Fever H. 26 Workhouse Fever Shede the above Infants Males. Males Fem. Boys. Girls. date. on the Fem. TOTAL, 95225. Remaining on Previous Saabove date. 20 turday, as per last return. 261 Wards. } 4 6 48 63 16 54 183 Admitted during the week. In Wards with oth-er Inmates 2 1 4 in Fever { 26 1 7 Born Total, 90 Total, 18 27 63 10 TOTAL, 48 35 58 CASUAL PAUPERS. Discharged during the week 3 23 2 1 Children 5 1 Total. Males. Females. under 15. Died, -2 2 4 Total Discharged and Dead, 3 2 3 1 25 1 6 NUMBER IN THE HOUSE REMAINING ON THE CORRESPONDING WEEK ABOVE DATE. 29 51 62 14 6 IN 1870 4 IG PERSONS relieved out of the Workhouse, as by Relief Lists, for the last week ended Saturday, RETURN of DESTITUTE the 1880 authenticated and laid before the Board of Guardians at this Meeting 26 day of me Destitute Persons relieved Destitute Persons relieved. out of the Workhouse under 10 Vic. c. 31, s. 1. not comprised in sec. 1. Workhouse. Number o Number of RELIEF Persons, in-cluding Ap-plicant and Persons, in Number of cases relieved. DISTRICT Number of cases cluding Ap plicant and Family, de-Cases. Persons. Family, de-pendent on him or her. relieved. pendent on him or her. 82 Comparative No. 2 82 No. I. 36 2 last year.... 2 78 8 П. No. Cost, £ 5:18:11 III. No. TOTAL. 160 160 S 7 COPY of MINUTES of Proceedings the Board of Guardians, at a meeting held on Saturday, of 1880 the day of Ul PRESENT : In the Chair, 11 ren 59 Other Guardians : 5 Burkitt mions ajor few Guise D'arc nald 2 wen gwor The Minutes of last Meeting were read and Signed.