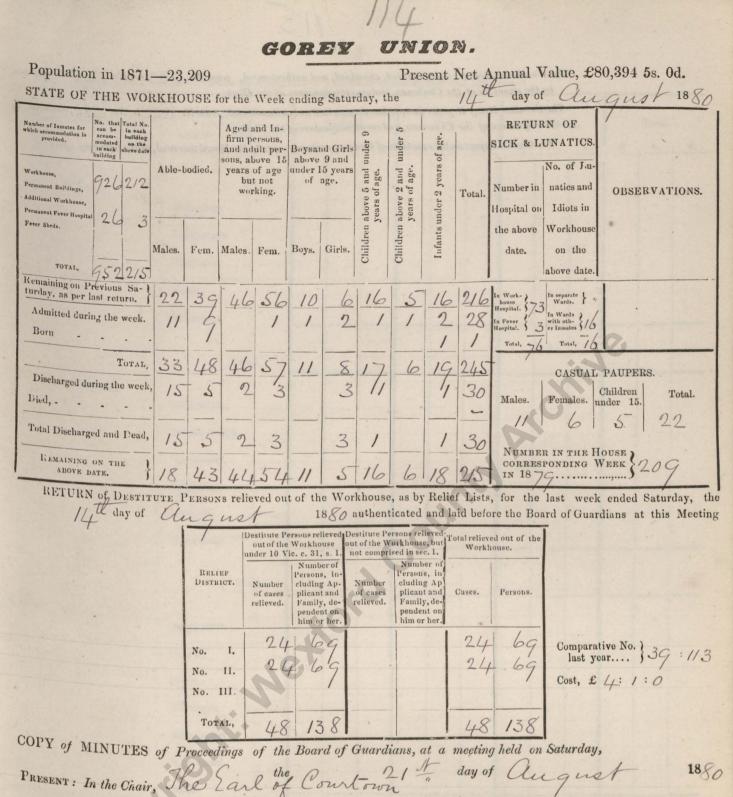

Poor Law Union minute book Gorey Uni

WX/BG94/1/65

3 July 1880 – 25 December 1880 copyrig

Rus Copyright wetter dound Archive An Rallfornhe

UNION. GOREY Population in 1871-23,209 Present Net Annual Value, £80,394 5s. 0d. STATE OF THE WORKHOUSE for the Week ending Saturday, the 1880 26 day of une RETURN OF Number of Inmates for which accommodation is tha be Aged and In-10 firm persons, and adult perprovided. age SICK & LUNATICS. under under Boysand Girls sons, above 15 above 9 and years of age under 15 years under 2 years of No. of Jau Able-bodied. Children above 2 and years of age. Children above 5 and Wurkha years of age. but not of age. 2624 natics and Number in ent Buildings, OBSERVATIONS. working. Total. al Workhouse Hospital on Idiots in nent Fever H. 26 Workhouse Fever Shede the above Infants Males. Males Fem. Boys. Girls. date. on the Fem. TOTAL, 95225. Remaining on Previous Saabove date. 20 turday, as per last return. 261 Wards. } 4 6 48 63 16 54 183 Admitted during the week. In Wards with oth-er Inmates 2 1 4 in Fever { 26 1 7 Born Total, 90 Total, 18 27 63 10 TOTAL, 48 35 58 CASUAL PAUPERS. Discharged during the week 3 23 2 1 Children 5 1 Total. Males. Females. under 15. Died, -2 2 4 Total Discharged and Dead, 3 2 3 1 25 1 6 NUMBER IN THE HOUSE REMAINING ON THE CORRESPONDING WEEK ABOVE DATE. 29 51 62 14 6 IN 1870 4 IG PERSONS relieved out of the Workhouse, as by Relief Lists, for the last week ended Saturday, RETURN of DESTITUTE the 1880 authenticated and laid before the Board of Guardians at this Meeting 26 day of me Destitute Persons relieved Destitute Persons relieved. out of the Workhouse under 10 Vic. c. 31, s. 1. not comprised in sec. 1. Workhouse. Number o Number of RELIEF Persons, in-cluding Ap-plicant and Persons, in Number of cases relieved. DISTRICT Number of cases cluding Ap plicant and Family, de-Cases. Persons. Family, de-pendent on him or her. relieved. pendent on him or her. 82 Comparative No. 2 82 No. I. 36 2 last year.... 2 78 8 П. No. Cost, £ 5:18:11 III. No. TOTAL. 160 160 S 7 COPY of MINUTES of Proceedings the Board of Guardians, at a meeting held on Saturday, of 1880 the day of Ul PRESENT : In the Chair, 11 ren 59 Other Guardians : 5 Burkitt mions ajor few Guise D'arc nald 2 wen gwor The Minutes of last Meeting were read and Signed.