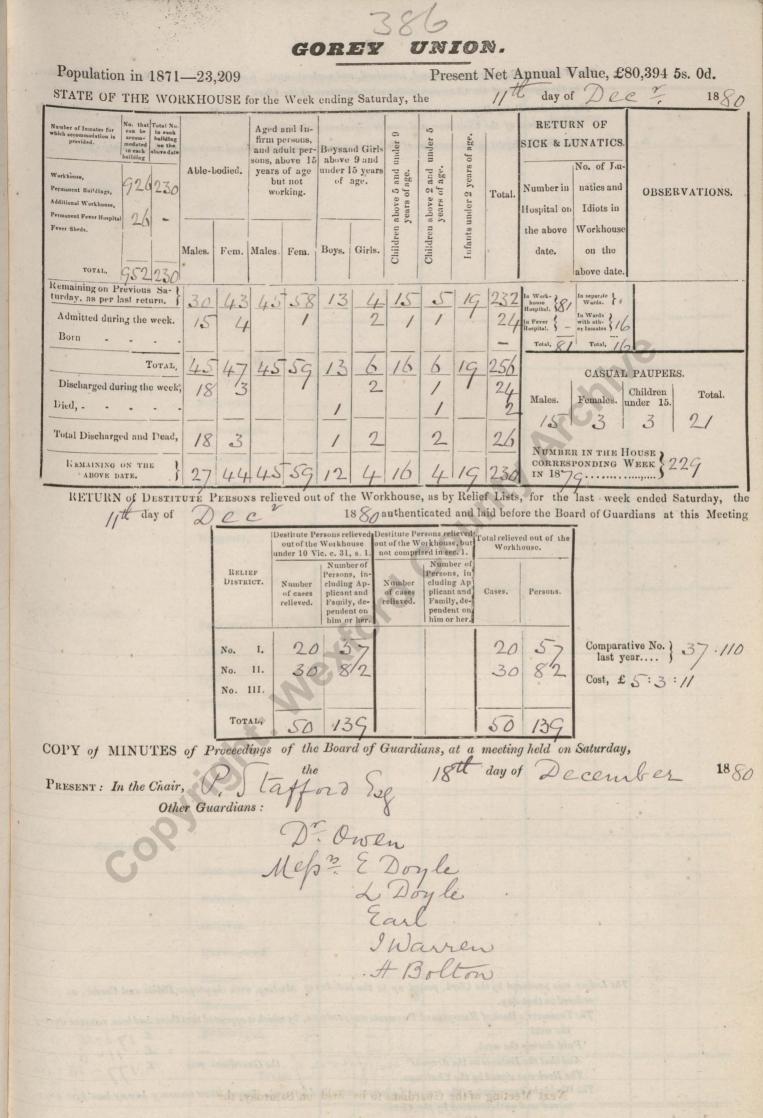

Poor Law Union minute book Gorey Uni

WX/BG94/1/65

3 July 1880 – 25 December 1880 copyrig

Rus Copyright wetter dound Archive An Rallfornhe

UNION. GOREY Population in 1871-23,209 Present Net Annual Value, £80,394 5s. 0d. STATE OF THE WORKHOUSE for the Week ending Saturday, the 1880 26 day of une RETURN OF Number of Inmates for which accommodation is tha be Aged and In-10 firm persons, and adult perprovided. age SICK & LUNATICS. under under Boysand Girls sons, above 15 above 9 and years of age under 15 years under 2 years of No. of Jau Able-bodied. Children above 2 and years of age. Children above 5 and Wurkha years of age. but not of age. 2624 natics and Number in ent Buildings, OBSERVATIONS. working. Total. al Workhouse Hospital on Idiots in nent Fever H. 26 Workhouse Fever Shede the above Infants Males. Males Fem. Boys. Girls. date. on the Fem. TOTAL, 95225. Remaining on Previous Saabove date. 20 turday, as per last return. 261 Wards. } 4 6 48 63 16 54 183 Admitted during the week. In Wards with oth-er Inmates 2 1 4 in Fever { 26 1 7 Born Total, 90 Total, 18 27 63 10 TOTAL, 48 35 58 CASUAL PAUPERS. Discharged during the week 3 23 2 1 Children 5 1 Total. Males. Females. under 15. Died, -2 2 4 Total Discharged and Dead, 3 2 3 1 25 1 6 NUMBER IN THE HOUSE REMAINING ON THE CORRESPONDING WEEK ABOVE DATE. 29 51 62 14 6 IN 1870 4 IG PERSONS relieved out of the Workhouse, as by Relief Lists, for the last week ended Saturday, RETURN of DESTITUTE the 1880 authenticated and laid before the Board of Guardians at this Meeting 26 day of me Destitute Persons relieved Destitute Persons relieved. out of the Workhouse under 10 Vic. c. 31, s. 1. not comprised in sec. 1. Workhouse. Number o Number of RELIEF Persons, in-cluding Ap-plicant and Persons, in Number of cases relieved. DISTRICT Number of cases cluding Ap plicant and Family, de-Cases. Persons. Family, de-pendent on him or her. relieved. pendent on him or her. 82 Comparative No. 2 82 No. I. 36 2 last year.... 2 78 8 П. No. Cost, £ 5:18:11 III. No. TOTAL. 160 160 S 7 COPY of MINUTES of Proceedings the Board of Guardians, at a meeting held on Saturday, of 1880 the day of Ul PRESENT : In the Chair, 11 ren 59 Other Guardians : 5 Burkitt mions ajor few Guise D'arc nald 2 wen gwor The Minutes of last Meeting were read and Signed.