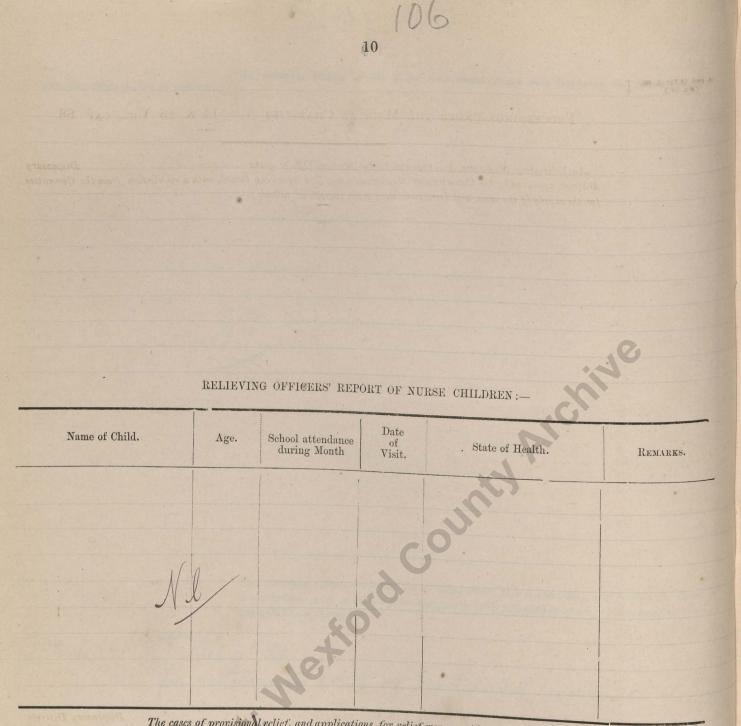

The Tailor applied for le ave of absence, & was refused copyright: Mexford County Archive

|                | RELIEVI | NG OFFICERS' REP                  | ORT OF NU            | RSE CHILDREN :   | Ne             |
|----------------|---------|-----------------------------------|----------------------|------------------|----------------|
| Name of Child. | Age.    | School attendance<br>during Month | Date<br>of<br>Visit. | State of Health. | Remarks.       |
|                |         |                                   |                      | ines.            |                |
| 1/ 17          |         |                                   |                      | ,0               |                |
| AL             |         |                                   | so                   |                  | And the second |
|                |         | Net                               |                      |                  |                |