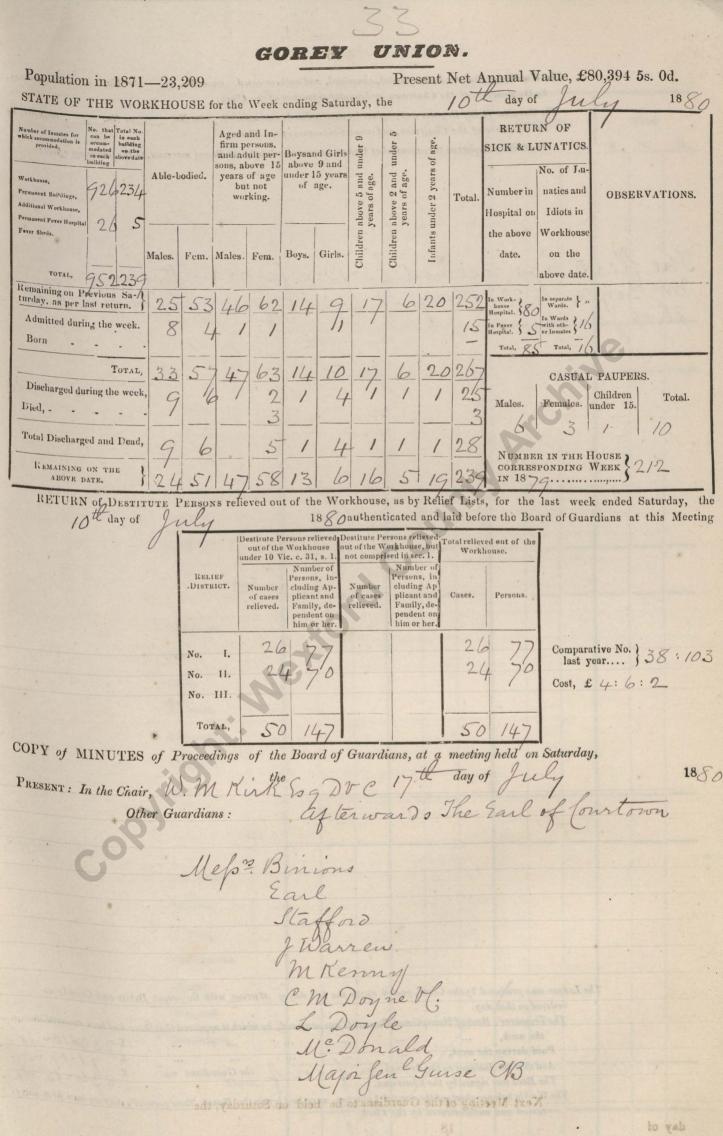

Poor Law Union minute book Gorey Uni

WX/BG94/1/65

3 July 1880 – 25 December 1880 copyrig

Rus Copyright wetter dound Archive An Rallfornhe

UNION. GOREY Population in 1871-23,209 Present Net Annual Value, £80,394 5s. 0d. STATE OF THE WORKHOUSE for the Week ending Saturday, the 1880 26 day of une RETURN OF Number of Inmates for which accommodation is tha be Aged and In-10 firm persons, and adult perprovided. age SICK & LUNATICS. under under Boysand Girls sons, above 15 above 9 and years of age under 15 years under 2 years of No. of Jau Able-bodied. Children above 2 and years of age. Children above 5 and Wurkha years of age. but not of age. 2624 natics and Number in ent Buildings, OBSERVATIONS. working. Total. al Workhouse Hospital on Idiots in nent Fever H. 26 Workhouse Fever Shede the above Infants Males. Males Fem. Boys. Girls. date. on the Fem. TOTAL, 95225. Remaining on Previous Saabove date. 20 turday, as per last return. 261 Wards. } 4 6 48 63 16 54 183 Admitted during the week. In Wards with oth-er Inmates 2 1 4 in Fever { 26 1 7 Born Total, 90 Total, 18 27 63 10 TOTAL, 48 35 58 CASUAL PAUPERS. Discharged during the week 3 23 2 1 Children 5 1 Total. Males. Females. under 15. Died, -2 2 4 Total Discharged and Dead, 3 2 3 1 25 1 6 NUMBER IN THE HOUSE REMAINING ON THE CORRESPONDING WEEK ABOVE DATE. 29 51 62 14 6 IN 1870 4 IG PERSONS relieved out of the Workhouse, as by Relief Lists, for the last week ended Saturday, RETURN of DESTITUTE the 1880 authenticated and laid before the Board of Guardians at this Meeting 26 day of me Destitute Persons relieved Destitute Persons relieved. out of the Workhouse under 10 Vic. c. 31, s. 1. not comprised in sec. 1. Workhouse. Number o Number of RELIEF Persons, in-cluding Ap-plicant and Persons, in Number of cases relieved. DISTRICT Number of cases cluding Ap plicant and Family, de-Cases. Persons. Family, de-pendent on him or her. relieved. pendent on him or her. 82 Comparative No. 2 82 No. I. 36 2 last year.... 2 78 8 П. No. Cost, £ 5:18:11 III. No. TOTAL. 160 160 S 7 COPY of MINUTES of Proceedings the Board of Guardians, at a meeting held on Saturday, of 1880 the day of Ul PRESENT : In the Chair, 11 ren 59 Other Guardians : 5 Burkitt mions ajor few Guise D'arc nald 2 wen gwor The Minutes of last Meeting were read and Signed.