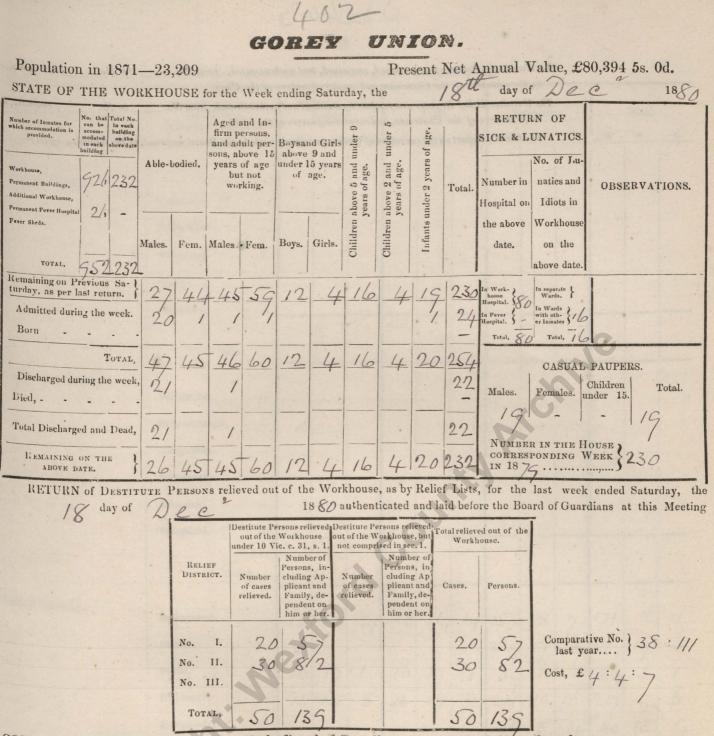

Poor Law Union minute book Gorey Uni

WX/BG94/1/65

3 July 1880 – 25 December 1880 copyrig

Rus Copyright wetter dound Archive An Rallfornhe

UNION. GOREY Population in 1871-23,209 Present Net Annual Value, £80,394 5s. 0d. STATE OF THE WORKHOUSE for the Week ending Saturday, the 1880 26 day of une RETURN OF Number of Inmates for which accommodation is tha be Aged and In-10 firm persons, and adult perprovided. age SICK & LUNATICS. under under Boysand Girls sons, above 15 above 9 and years of age under 15 years under 2 years of No. of Jau Able-bodied. Children above 2 and years of age. Children above 5 and Wurkha years of age. but not of age. 2624 natics and Number in ent Buildings, OBSERVATIONS. working. Total. al Workhouse Hospital on Idiots in nent Fever H. 26 Workhouse Fever Shede the above Infants Males. Males Fem. Boys. Girls. date. on the Fem. TOTAL, 95225. Remaining on Previous Saabove date. 20 turday, as per last return. 261 Wards. } 4 6 48 63 16 54 183 Admitted during the week. In Wards with oth-er Inmates 2 1 4 in Fever { 26 1 7 Born Total, 90 Total, 18 27 63 10 TOTAL, 48 35 58 CASUAL PAUPERS. Discharged during the week 3 23 2 1 Children 5 1 Total. Males. Females. under 15. Died, -2 2 4 Total Discharged and Dead, 3 2 3 1 25 1 6 NUMBER IN THE HOUSE REMAINING ON THE CORRESPONDING WEEK ABOVE DATE. 29 51 62 14 6 IN 1870 4 IG PERSONS relieved out of the Workhouse, as by Relief Lists, for the last week ended Saturday, RETURN of DESTITUTE the 1880 authenticated and laid before the Board of Guardians at this Meeting 26 day of me Destitute Persons relieved Destitute Persons relieved. out of the Workhouse under 10 Vic. c. 31, s. 1. not comprised in sec. 1. Workhouse. Number o Number of RELIEF Persons, in-cluding Ap-plicant and Persons, in Number of cases relieved. DISTRICT Number of cases cluding Ap plicant and Family, de-Cases. Persons. Family, de-pendent on him or her. relieved. pendent on him or her. 82 Comparative No. 2 82 No. I. 36 2 last year.... 2 78 8 П. No. Cost, £ 5:18:11 III. No. TOTAL. 160 160 S 7 COPY of MINUTES of Proceedings the Board of Guardians, at a meeting held on Saturday, of 1880 the day of Ul PRESENT : In the Chair, 11 ren 59 Other Guardians : 5 Burkitt mions ajor few Guise D'arc nald 2 wen gwor The Minutes of last Meeting were read and Signed.