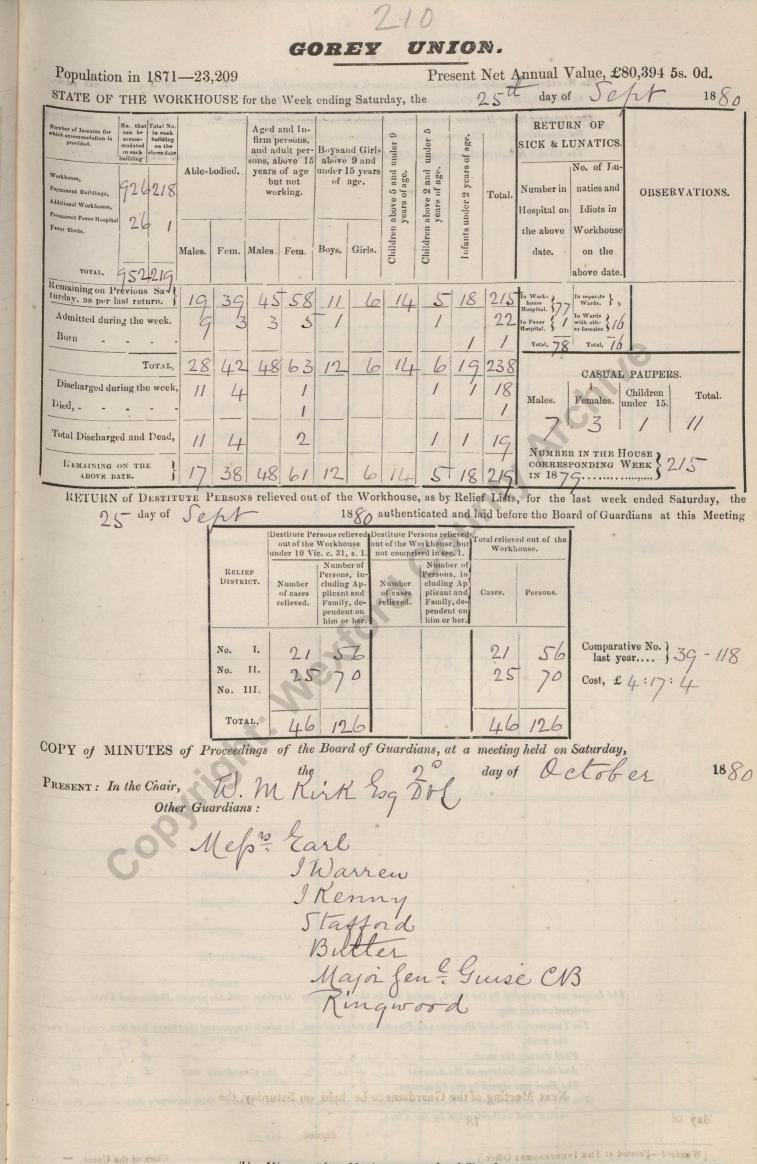

Poor Law Union minute book Gorey Uni

WX/BG94/1/65

3 July 1880 – 25 December 1880 copyrig

Rus Copyright wetter dound Archive An Rallfornhe

UNION. GOREY Population in 1871-23,209 Present Net Annual Value, £80,394 5s. 0d. STATE OF THE WORKHOUSE for the Week ending Saturday, the 1880 26 day of une RETURN OF Number of Inmates for which accommodation is tha be Aged and In-10 firm persons, and adult perprovided. age SICK & LUNATICS. under under Boysand Girls sons, above 15 above 9 and years of age under 15 years under 2 years of No. of Jau Able-bodied. Children above 2 and years of age. Children above 5 and Wurkha years of age. but not of age. 2624 natics and Number in ent Buildings, OBSERVATIONS. working. Total. al Workhouse Hospital on Idiots in nent Fever H. 26 Workhouse Fever Shede the above Infants Males. Males Fem. Boys. Girls. date. on the Fem. TOTAL, 95225. Remaining on Previous Saabove date. 20 turday, as per last return. 261 Wards. } 4 6 48 63 16 54 183 Admitted during the week. In Wards with oth-er Inmates 2 1 4 in Fever { 26 1 7 Born Total, 90 Total, 18 27 63 10 TOTAL, 48 35 58 CASUAL PAUPERS. Discharged during the week 3 23 2 1 Children 5 1 Total. Males. Females. under 15. Died, -2 2 4 Total Discharged and Dead, 3 2 3 1 25 1 6 NUMBER IN THE HOUSE REMAINING ON THE CORRESPONDING WEEK ABOVE DATE. 29 51 62 14 6 IN 1870 4 IG PERSONS relieved out of the Workhouse, as by Relief Lists, for the last week ended Saturday, RETURN of DESTITUTE the 1880 authenticated and laid before the Board of Guardians at this Meeting 26 day of me Destitute Persons relieved Destitute Persons relieved. out of the Workhouse under 10 Vic. c. 31, s. 1. not comprised in sec. 1. Workhouse. Number o Number of RELIEF Persons, in-cluding Ap-plicant and Persons, in Number of cases relieved. DISTRICT Number of cases cluding Ap plicant and Family, de-Cases. Persons. Family, de-pendent on him or her. relieved. pendent on him or her. 82 Comparative No. 2 82 No. I. 36 2 last year.... 2 78 8 П. No. Cost, £ 5:18:11 III. No. TOTAL. 160 160 S 7 COPY of MINUTES of Proceedings the Board of Guardians, at a meeting held on Saturday, of 1880 the day of Ul PRESENT : In the Chair, 11 ren 59 Other Guardians : 5 Burkitt mions ajor few Guise D'arc nald 2 wen gwor The Minutes of last Meeting were read and Signed.