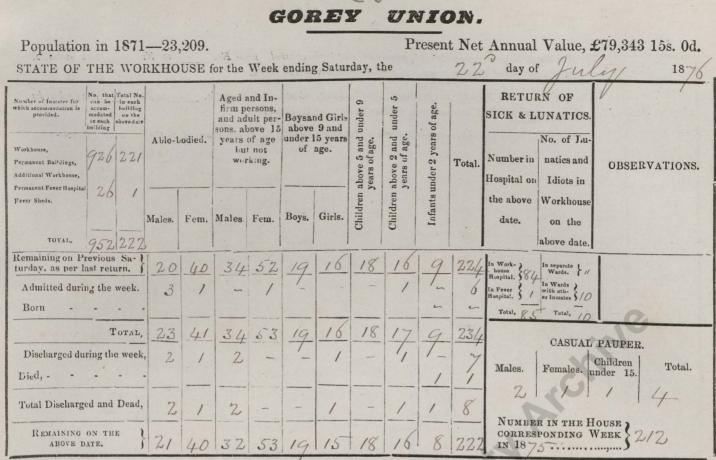

29=86

1876

TOTAL, 38 43 30 40

COPY of MINUTES of Proceedings of the Board of Guardians, at a meeting held on Saturday,

15th day of July the PRESENT : In the Chair, J. Cranwill by Other Guardians : Mep " Binions Butter Burkitt Scott IP L. Doyle J. Kenny Porle, Earl For Munites for me Monos Wolahan La Mord Turkly Donald