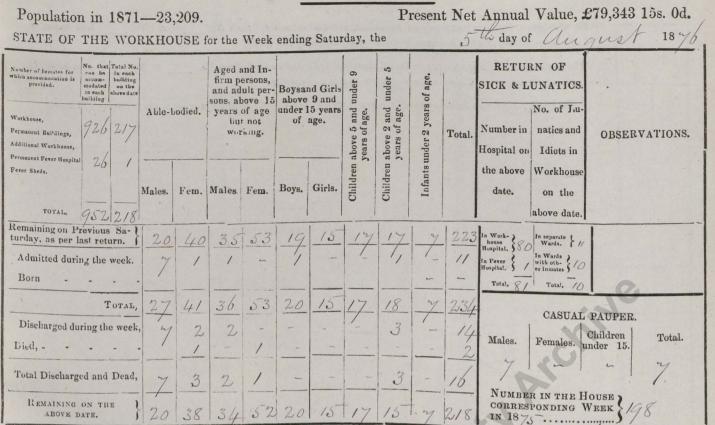

# Poor Law Union minute book

**Gorey Union** 

WX/BG94/1/57

22 July 1876 – 6 January 1877

RETURN of DESTITUTE PERSONS relieved out of the Workhouse, as by Relief Lists, for the last week ended Saturday, the gtbday of fully 1876 authenticated and laid before the Board of Guardians at this Meeting

| RELIEF<br>DISTRICT. | Number<br>of cases<br>relieved. | ic. c. 31, s. 1.<br>Number of<br>Persons, in-<br>cluding Ap-<br>plicant and<br>Family, de-<br>pendent on<br>him or her. | Number of<br>Persons, in<br>cluding Ap<br>plicant and<br>Family, de-<br>pendent on | Cases. | Persons. |                                                    |
|---------------------|---------------------------------|-------------------------------------------------------------------------------------------------------------------------|------------------------------------------------------------------------------------|--------|----------|----------------------------------------------------|
| No. I.              | 19                              | 49                                                                                                                      | P                                                                                  | 19     | 49       | Comparative No.                                    |
| No. II.             | 19                              | 46                                                                                                                      |                                                                                    | 19     | 46       | Comparative No.<br>last year}<br>Cost, £ 3 : 9 : { |
| No. III.            |                                 | N                                                                                                                       |                                                                                    | /      |          | 0031, 20.9.                                        |
| TOTAL,              | 38                              | 95                                                                                                                      |                                                                                    | 38     | 95       |                                                    |

29=86

1876

TOTAL, 38 43 30 40

COPY of MINUTES of Proceedings of the Board of Guardians, at a meeting held on Saturday,

15th day of July the PRESENT : In the Chair, J. Cranwill by Other Guardians : Mep " Binions Butter Burkitt Scott IP L. Doyle J. Kenny Porle, Earl For Munites for me Monos Wolahan La Mord Turkly Donald