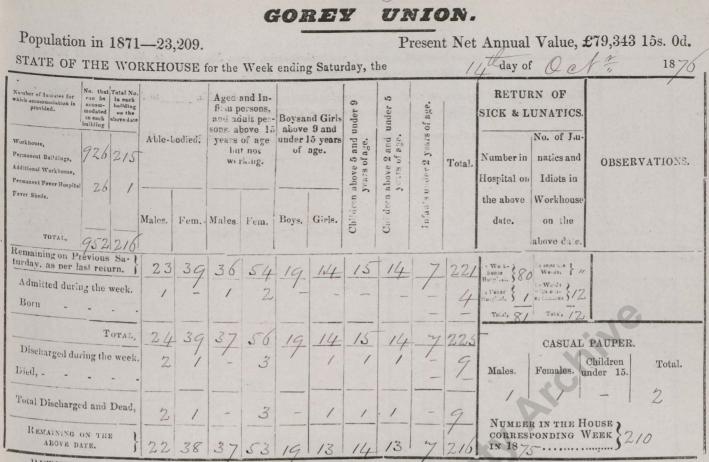

# Poor Law Union minute book

**Gorey Union** 

WX/BG94/1/57

22 July 1876 – 6 January 1877

RETURN of DESTITUTE PERSONS relieved out of the Workhouse, as by Relief Lists, for the last week ended Saturday, the gtbday of fully 1876 authenticated and laid before the Board of Guardians at this Meeting

| RELIEF<br>DISTRICT. | Number<br>of cases<br>relieved. | ic. c. 31, s. 1.<br>Number of<br>Persons, in-<br>cluding Ap-<br>plicant and<br>Family, de-<br>pendent on<br>him or her. | Number of<br>Persons, in<br>cluding Ap<br>plicant and<br>Family, de-<br>pendent on | Cases. | Persons. |                                                    |
|---------------------|---------------------------------|-------------------------------------------------------------------------------------------------------------------------|------------------------------------------------------------------------------------|--------|----------|----------------------------------------------------|
| No. I.              | 19                              | 49                                                                                                                      | P                                                                                  | 19     | 49       | Comparative No.                                    |
| No. II.             | 19                              | 46                                                                                                                      |                                                                                    | 19     | 46       | Comparative No.<br>last year}<br>Cost, £ 3 : 9 : { |
| No. III.            |                                 | N                                                                                                                       |                                                                                    | /      |          | 0031, 20.9.                                        |
| TOTAL,              | 38                              | 95                                                                                                                      |                                                                                    | 38     | 95       |                                                    |