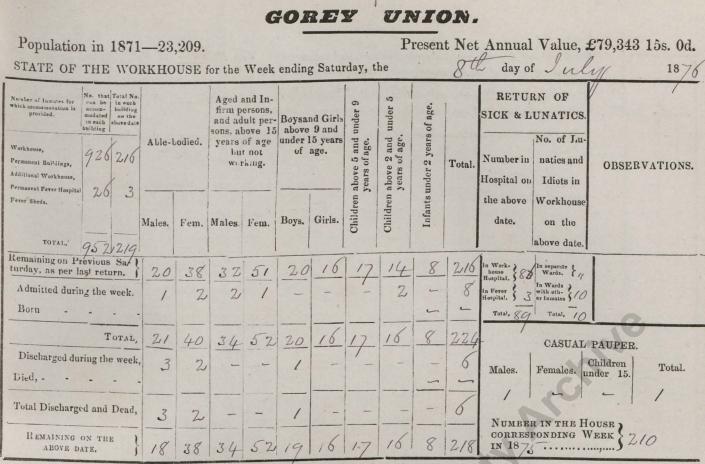

# Poor Law Union minute book

**Gorey Union** 

WX/BG94/1/57

22 July 1876 – 6 January 1877

RETURN of DESTITUTE PERSONS relieved out of the Workhouse, as by Relief Lists, for the last week ended Saturday, the gtbday of fully 1876 authenticated and laid before the Board of Guardians at this Meeting

| RELIEF<br>DISTRICT. | Number<br>of cases<br>relieved. | ic. c. 31, s. 1.<br>Number of<br>Persons, in-<br>cluding Ap-<br>plicant and<br>Family, de-<br>pendent on<br>him or her. | Number of<br>Persons, in<br>cluding Ap<br>plicant and<br>Family, de-<br>pendent on | Cases. | Persons. |                                                    |
|---------------------|---------------------------------|-------------------------------------------------------------------------------------------------------------------------|------------------------------------------------------------------------------------|--------|----------|----------------------------------------------------|
| No. I.              | 19                              | 49                                                                                                                      | P                                                                                  | 19     | 49       | Comparative No.                                    |
| No. II.             | 19                              | 46                                                                                                                      |                                                                                    | 19     | 46       | Comparative No.<br>last year}<br>Cost, £ 3 : 9 : { |
| No. III.            |                                 | N                                                                                                                       |                                                                                    | /      |          | 0031, 20.9.                                        |
| TOTAL,              | 38                              | 95                                                                                                                      |                                                                                    | 38     | 95       |                                                    |

29=86

1876

TOTAL, 38 43 30 40

COPY of MINUTES of Proceedings of the Board of Guardians, at a meeting held on Saturday,

15th day of July the PRESENT : In the Chair, J. Cranwill by Other Guardians : Mep " Binions Butter Burkitt Scott IP L. Doyle J. Kenny Porle, Earl For Munites for me Monos Wolahan La Mord Turkly Donald