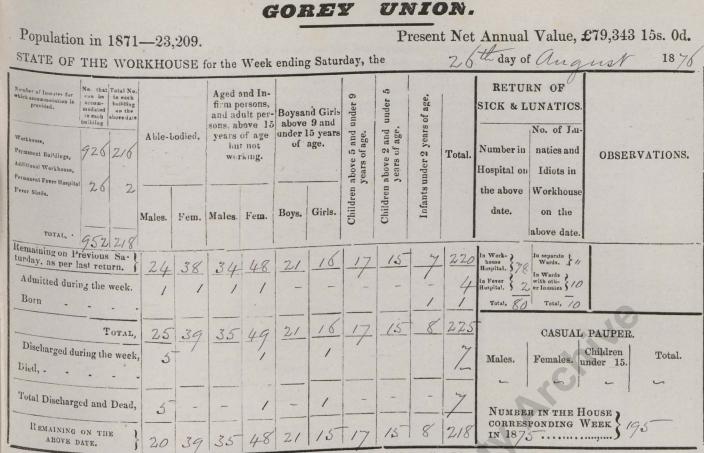

# Poor Law Union minute book

**Gorey Union** 

WX/BG94/1/57

22 July 1876 – 6 January 1877

RETURN of DESTITUTE PERSONS relieved out of the Workhouse, as by Relief Lists, for the last week ended Saturday, the gtbday of fully 1876 authenticated and laid before the Board of Guardians at this Meeting

| RELIEF<br>DISTRICT. | Number<br>of cases<br>relieved. | ic. c. 31, s. 1.<br>Number of<br>Persons, in-<br>cluding Ap-<br>plicant and<br>Family, de-<br>pendent on<br>him or her. | Number of<br>Persons, in<br>cluding Ap<br>plicant and<br>Family, de-<br>pendent on | Cases. | Persons. |                                                    |
|---------------------|---------------------------------|-------------------------------------------------------------------------------------------------------------------------|------------------------------------------------------------------------------------|--------|----------|----------------------------------------------------|
| No. I.              | 19                              | 49                                                                                                                      | P                                                                                  | 19     | 49       | Comparative No.                                    |
| No. II.             | 19                              | 46                                                                                                                      |                                                                                    | 19     | 46       | Comparative No.<br>last year}<br>Cost, £ 3 : 9 : { |
| No. III.            |                                 | N                                                                                                                       |                                                                                    | /      |          | 0031, 20.9.                                        |
| TOTAL,              | 38                              | 95                                                                                                                      |                                                                                    | 38     | 95       |                                                    |