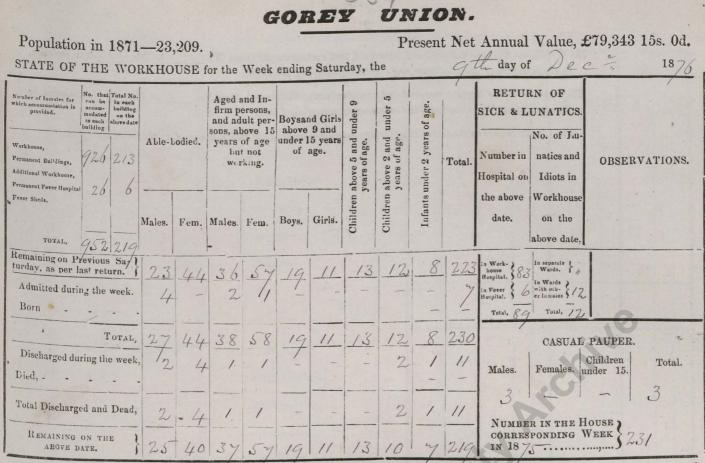

|   |              |         |

and Cheques were ordered to be drawn for the respective amounts [or directions were given thereon as follows] :

350 16 stord county Archive Well 4 COD Next Meeting of the Guardians to be held on Saturday, the December Rfreighton Clerk of the Union. 1876 day of Signed, [Wexford-Printed at THE INDEPENDENT Office.]



RETURN of DESTITUTE PERSONS relieved out of the Workhouse, as by Relief Lists, for the last week ended Saturday, the *Gtl*, day of Dee 1876 authenticated and laid before the Board of Guardians at this Meeting

|                      | outofthe | ersons relieved<br>Wotkhouse<br>ic. c. 31, s. 1.                                                    | Destitute Persons relieved ,<br>out of the Workhouse, but<br>not comprised in sec. 1.     | Total relieve<br>Workh |          |                   |
|----------------------|----------|-----------------------------------------------------------------------------------------------------|-------------------------------------------------------------------------------------------|------------------------|----------|-------------------|
| RELIEF.<br>Dis