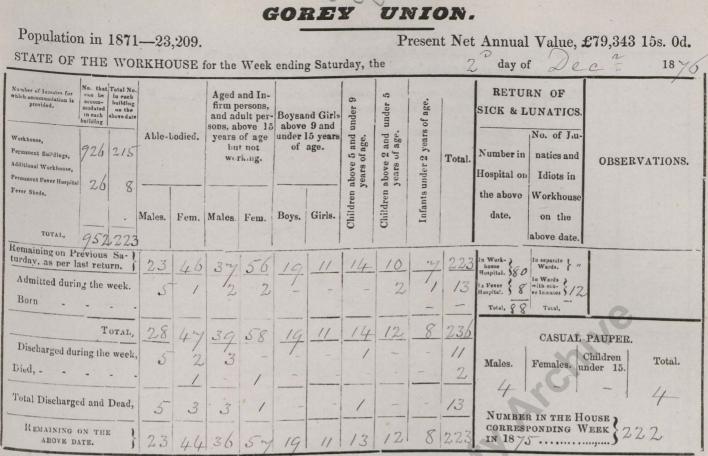

| 4- |              |         |
|           |                                                           |    |              |         |
|           |                                                           |    |              |         |
|           | Next Section and Standing States and the local section in |    |              |         |
|           |                                                           |    |              |         |

and Cheques were ordered to be drawn for the respective amounts [or directions were given thereon as follows] :

330 George Warnen copyrightinext Next Meeting of the Guardians to be held on Saturday, the 9th 1876 Signed, Relacion day of be Clerk of the Union. [Wexford-Printed at THE INDEPENDENT Office.]



RETURN of DESTITUTE PERSONS relieved out of the Workhouse, as by Relief Lists, for the last week ended Saturday, the 187 of authenticated and laid before the Board of Guardians at this Meeting 2. day of Dec

|                     | out of the                      | workhouse<br>workhouse<br>ic. c. 31, s. 1.                                                          | out of the wo                   | rsons relieved<br>orkhouse, but<br>sed in sec. 1.                                                 | Total relieve<br>Workh |          |                             |
|---------------------|---------------------------------|-----------------------------------------------------------------------------------------------------|---------------------------------|-------------------------------------