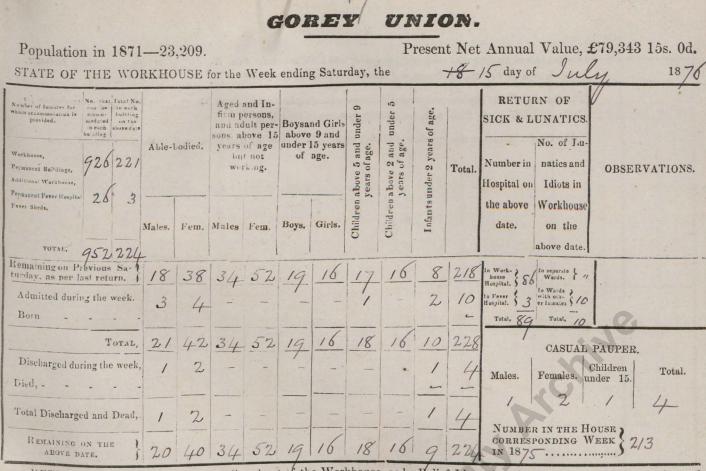

29=86

1876

TOTAL, 38 43 30 40

COPY of MINUTES of Proceedings of the Board of Guardians, at a meeting held on Saturday,

15th day of July the PRESENT : In the Chair, J. Cranwill by Other Guardians : Mep " Binions Butter Burkitt Scott IP L. Doyle J. Kenny Porle, Earl For Munites for me Monos Wolahan La Mord Turkly Donald