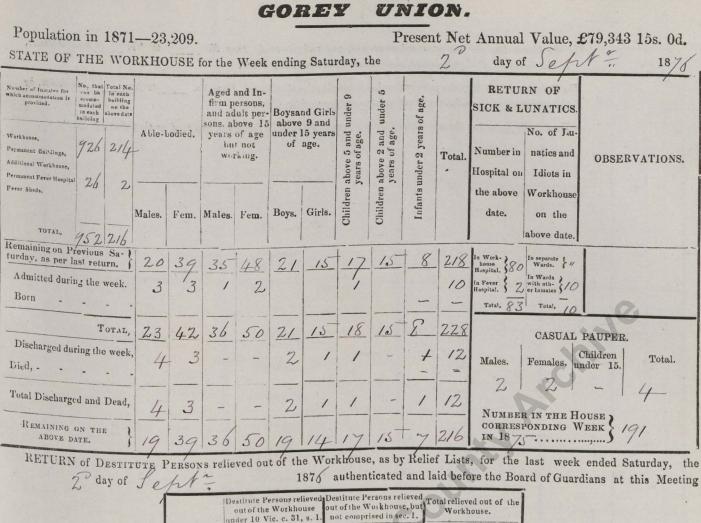

# Poor Law Union minute book

**Gorey Union** 

WX/BG94/1/57

22 July 1876 – 6 January 1877

RETURN of DESTITUTE PERSONS relieved out of the Workhouse, as by Relief Lists, for the last week ended Saturday, the gtbday of fully 1876 authenticated and laid before the Board of Guardians at this Meeting

| RELIEF<br>DISTRICT. | Number<br>of cases<br>relieved. | ic. c. 31, s. 1.<br>Number of<br>Persons, in-<br>cluding Ap-<br>plicant and<br>Family, de-<br>pendent on<br>him or her. | Number of<br>Persons, in<br>cluding Ap<br>plicant and<br>Family, de-<br>pendent on | Cases. | Persons. |                                                    |
|---------------------|---------------------------------|-------------------------------------------------------------------------------------------------------------------------|------------------------------------------------------------------------------------|--------|----------|----------------------------------------------------|
| No. I.              | 19                              | 49                                                                                                                      | P                                                                                  | 19     | 49       | Comparative No.                                    |
| No. II.             | 19                              | 46                                                                                                                      |                                                                                    | 19     | 46       | Comparative No.<br>last year}<br>Cost, £ 3 : 9 : { |
| No. III.            |                                 | N                                                                                                                       |                                                                                    | /      |          | 0031, 20.9.                                        |
| TOTAL,              | 38                              | 95                                                                                                                      |                                                                                    | 38     | 95       |                                                    |