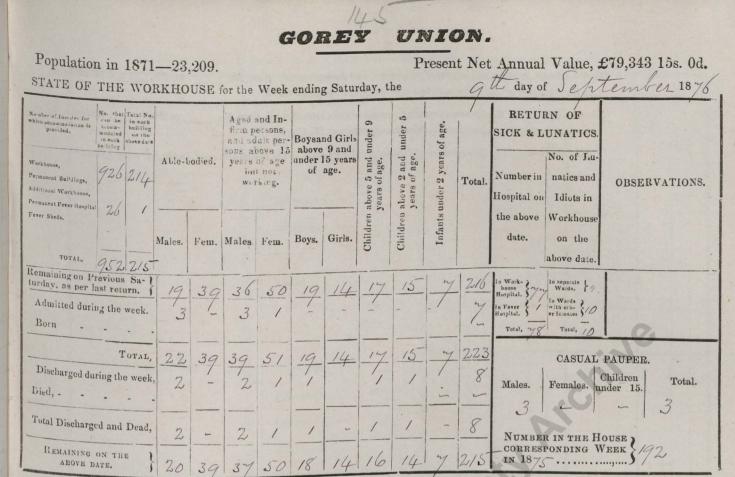

# Poor Law Union minute book

**Gorey Union** 

WX/BG94/1/57

22 July 1876 – 6 January 1877

RETURN of DESTITUTE PERSONS relieved out of the Workhouse, as by Relief Lists, for the last week ended Saturday, the gtbday of fully 1876 authenticated and laid before the Board of Guardians at this Meeting

| RELIEF<br>DISTRICT. | Number<br>of cases<br>relieved. | ic. c. 31, s. 1.<br>Number of<br>Persons, in-<br>cluding Ap-<br>plicant and<br>Family, de-<br>pendent on<br>him or her. | Number of<br>Persons, in<br>cluding Ap<br>plicant and<br>Family, de-<br>pendent on | Cases. | Persons. |                                                    |
|---------------------|---------------------------------|-------------------------------------------------------------------------------------------------------------------------|------------------------------------------------------------------------------------|--------|----------|----------------------------------------------------|
| No. I.              | 19                              | 49                                                                                                                      | P                                                                                  | 19     | 49       | Comparative No.                                    |
| No. II.             | 19                              | 46                                                                                                                      |                                                                                    | 19     | 46       | Comparative No.<br>last year}<br>Cost, £ 3 : 9 : { |
| No. III.            |                                 | N                                                                                                                       |                                                                                    | /      |          | 0031, 20.9.                                        |
| TOTAL,              | 38                              | 95                                                                                                                      |                                                                                    | 38     | 95       |                                                    |