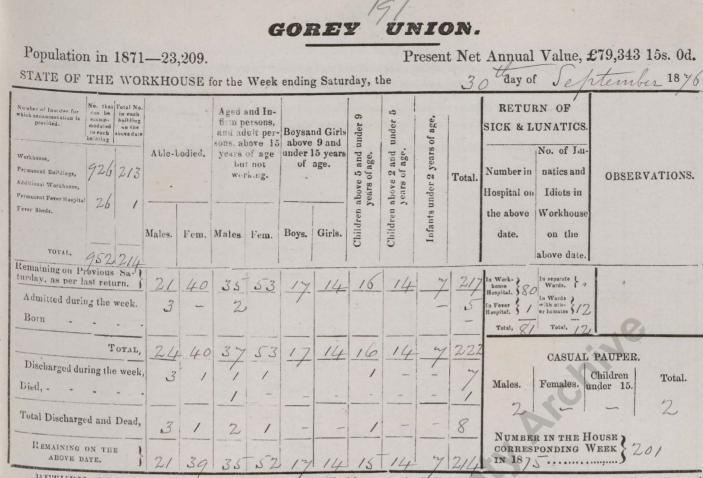

# Poor Law Union minute book

**Gorey Union** 

WX/BG94/1/57

22 July 1876 – 6 January 1877

RETURN of DESTITUTE PERSONS relieved out of the Workhouse, as by Relief Lists, for the last week ended Saturday, the gtbday of fully 1876 authenticated and laid before the Board of Guardians at this Meeting

| RELIEF<br>DISTRICT. | Number<br>of cases<br>relieved. | ic. c. 31, s. 1.<br>Number of<br>Persons, in-<br>cluding Ap-<br>plicant and<br>Family, de-<br>pendent on<br>him or her. | Number of<br>Persons, in<br>cluding Ap<br>plicant and<br>Family, de-<br>pendent on | Cases. | Persons. |                                                    |
|---------------------|---------------------------------|-------------------------------------------------------------------------------------------------------------------------|------------------------------------------------------------------------------------|--------|----------|----------------------------------------------------|
| No. I.              | 19                              | 49                                                                                                                      | P                                                                                  | 19     | 49       | Comparative No.                                    |
| No. II.             | 19                              | 46                                                                                                                      |                                                                                    | 19     | 46       | Comparative No.<br>last year}<br>Cost, £ 3 : 9 : { |
| No. III.            |                                 | N                                                                                                                       |                                                                                    | /      |          | 0031, 20.9.                                        |
| TOTAL,              | 38                              | 95                                                                                                                      |                                                                                    | 38     | 95       |                                                    |